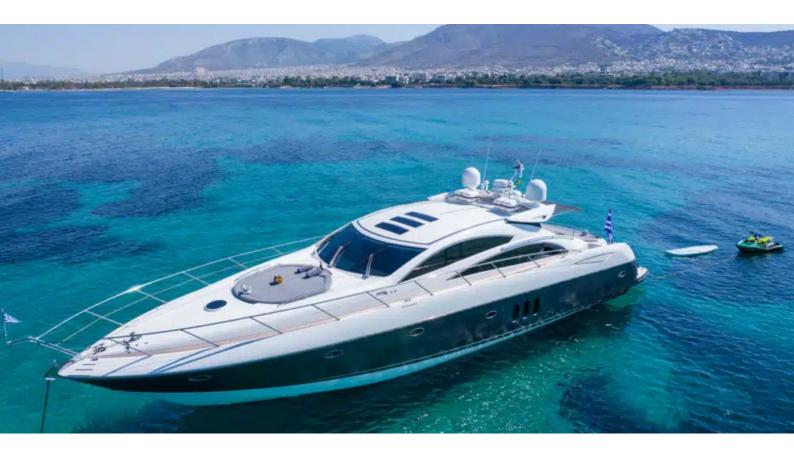

## **ELENTARI**

Yacht Charter Details for 'Elentari', the 22.25m Superyacht built by Sunseeker

**SPECIFICATIONS** 

LENGTH 22.25m / 73'

BEAM DRAFT 5.46m / 17'11 1.65m / 5'5

YEAR REFIT 2009 2021

CRUISING SPEED 24 Knots

## **ELENTARI YACHT CHARTER**

Superyacht ELENTARI was built in 2009 by Sunseeker. She is a 22.25m / 73' Predator 72 motor yacht with exterior design by . Elentari offers accommodation for up to 6 guests in 3 cabins with additional room for her crew of 3. She features a variety of amenities to ensure comfortable charter vacations. She also carries an impressive collection of toys as listed below.