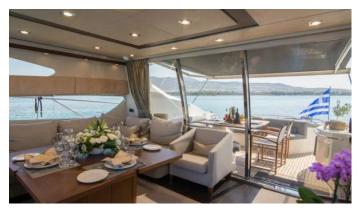

## **ELENTARI YACHT CHARTER**

Superyacht ELENTARI was built in 2009 by Sunseeker. She is a 22.25m / 73' Predator 72 motor yacht with exterior design by . Elentari offers accommodation for up to 6 guests in 3 cabins with additional room for her crew of 3. She features a variety of amenities to ensure comfortable charter vacations. She also carries an impressive collection of toys as listed below.

## **ELENTARI AMENITIES & TOYS**

Wi-Fi

Sunpads

Air Conditioning

For a full up-to-date list of leisure facilities or amenities onboard Motor Yacht Elentari please contact your Yacht Charter Broker prior to booking your vacation. If there is a particular water toy that you would like, but it is not listed, then it may be possible to rent this equipment for you.