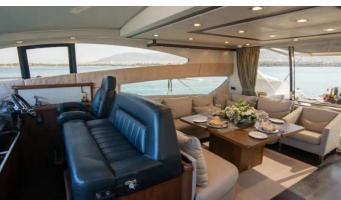

## **ELENTARI YACHT CHARTER**

Superyacht ELENTARI was built in 2009 by Sunseeker. She is a 22.25m / 73' Predator 72 motor yacht with exterior design by . Elentari offers accommodation for up to 6 guests in 3 cabins with additional room for her crew of 3. She features a variety of amenities to ensure comfortable charter vacations. She also carries an impressive collection of toys as listed below.