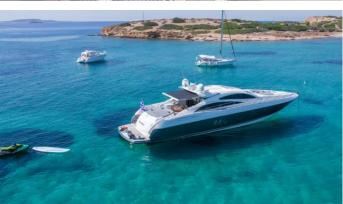

## **ELENTARI**

Yacht Charter Details for 'Elentari', the 22.25m Superyacht built by Sunseeker

**SPECIFICATIONS** 

LENGTH 22.25m / 73'

BEAM DRAFT 5.46m / 17'11 1.65m / 5'5

YEAR REFIT 2009 2021

CRUISING SPEED 24 Knots

## **ELENTARI YACHT CHARTER**

Superyacht ELENTARI was built in 2009 by Sunseeker. She is a 22.25m / 73' Predator 72 motor yacht with exterior design by . Elentari offers accommodation for up to 6 guests in 3 cabins with additional room for her crew of 3. She features a variety of amenities to ensure comfortable charter vacations. She also carries an impressive collection of toys as listed below.