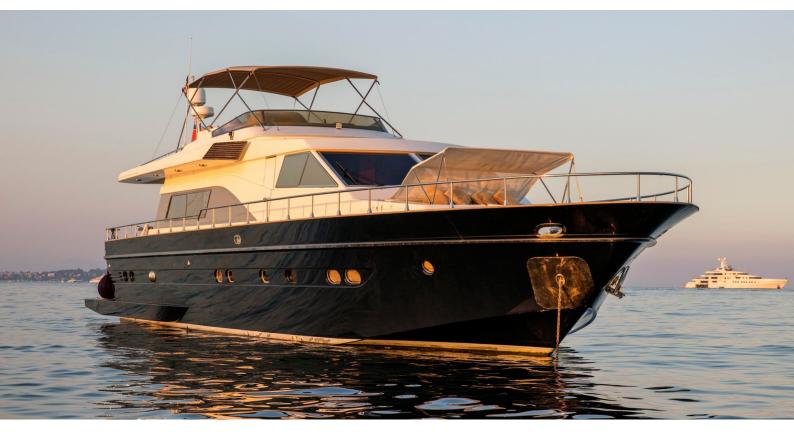

# **DIAMS**

Yacht Charter Details for 'Diams', the 21.21m Superyacht built by Astondoa

**SPECIFICATIONS** 

**LENGTH** 21.21m / 69'7

BEAM DRAFT 5.65m / 18'6 2.4m / 7'10

YEAR REFIT 1986 2020

CRUISING SPEED 0 Knots

#### DIAMS YACHT CHARTER

Superyacht DIAMS was built in 1986 by Astondoa. She is a 21.21m / 69'7 motor yacht with exterior design by . Diams offers accommodation for up to 8 guests in 4 cabins with additional room for her crew of 2. She features a variety of amenities to ensure comfortable charter vacations. She also carries an impressive collection of toys as listed below.