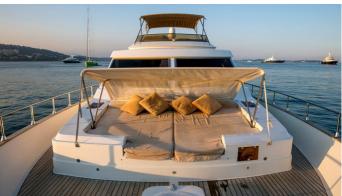

#### DIAMS YACHT CHARTER

Superyacht DIAMS was built in 1986 by Astondoa. She is a 21.21m / 69'7 motor yacht with exterior design by . Diams offers accommodation for up to 8 guests in 4 cabins with additional room for her crew of 2. She features a variety of amenities to ensure comfortable charter vacations. She also carries an impressive collection of toys as listed below.

#### **DIAMS AMENITIES & TOYS**

Wi-Fi

Swimming Platform

Sunpads

Air Conditioning

For a full up-to-date list of leisure facilities or amenities onboard Motor Yacht Diams please contact your Yacht Charter Broker prior to booking your vacation. If there is a particular water toy that you would like, but it is not listed, then it may be possible to rent this equipment for you.