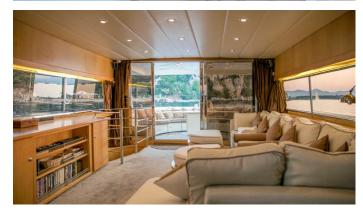

#### DIAMS YACHT CHARTER

Superyacht DIAMS was built in 1986 by Astondoa. She is a 21.21m / 69'7 motor yacht with exterior design by . Diams offers accommodation for up to 8 guests in 4 cabins with additional room for her crew of 2. She features a variety of amenities to ensure comfortable charter vacations. She also carries an impressive collection of toys as listed below.

#### **DIAMS AMENITIES & TOYS**

Wi-Fi

Swimming Platform

Sunpads

Air Conditioning

For a full up-to-date list of leisure facilities or amenities onboard Motor Yacht Diams please contact your Yacht Charter Broker prior to booking your vacation. If there is a particular water toy that you would like, but it is not listed, then it may be possible to rent this equipment for you.