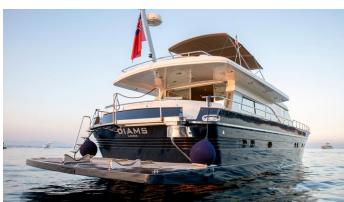

# **DIAMS**

Yacht Charter Details for 'Diams', the 21.21m Superyacht built by Astondoa

**SPECIFICATIONS** 

**LENGTH** 21.21m / 69'7

BEAM DRAFT 5.65m / 18'6 2.4m / 7'10

YEAR REFIT 1986 2020

CRUISING SPEED 0 Knots

#### DIAMS YACHT CHARTER

Superyacht DIAMS was built in 1986 by Astondoa. She is a 21.21m / 69'7 motor yacht with exterior design by . Diams offers accommodation for up to 8 guests in 4 cabins with additional room for her crew of 2. She features a variety of amenities to ensure comfortable charter vacations. She also carries an impressive collection of toys as listed below.