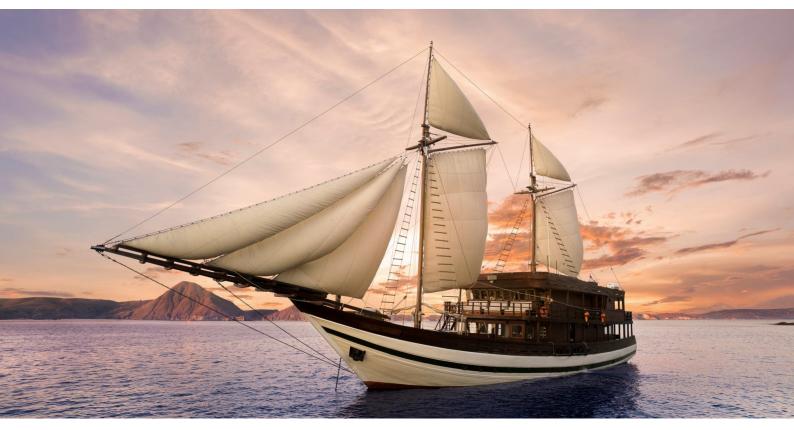

# SAMSARA SAMUDRA

Yacht Charter Details for 'Samsara Samudra', the 42.01m Superyacht built by Haji Awang

### SAMSARA SAMUDRA YACHT CHARTER

Superyacht SAMSARA SAMUDRA was built in 2019 by Haji Awang. She is a 42.01m / 137'10 motor/sailer yacht with exterior design by . Samsara Samudra offers accommodation for up to 12 guests in 6 cabins with additional room for her crew of 16. She features a variety of amenities to ensure comfortable charter vacations. She also carries an impressive collection of toys as listed below.