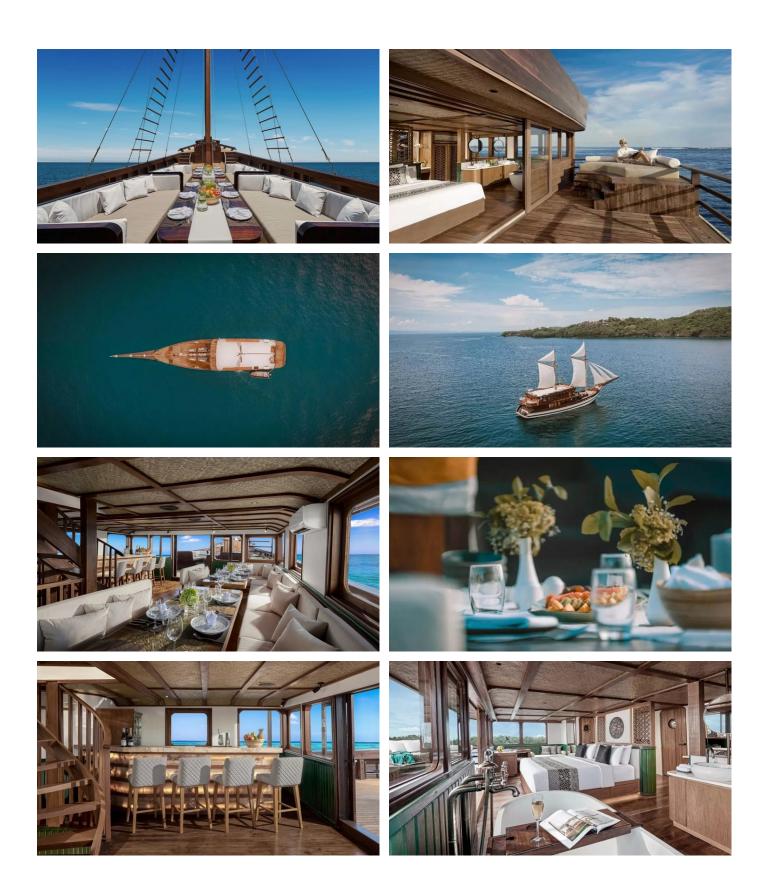

### SAMSARA SAMUDRA YACHT CHARTER

Superyacht SAMSARA SAMUDRA was built in 2019 by Haji Awang. She is a 42.01m / 137'10 motor/sailer yacht with exterior design by . Samsara Samudra offers accommodation for up to 12 guests in 6 cabins with additional room for her crew of 16. She features a variety of amenities to ensure comfortable charter vacations. She also carries an impressive collection of toys as listed below.

# SAMSARA SAMUDRA AMENITIES & TOYS

Spa

Air Conditioning

For a full up-to-date list of leisure facilities or amenities onboard Motor/Sailer Yacht Samsara Samudra please contact your Yacht Charter Broker prior to booking your vacation. If there is a particular water toy that you would like, but it is not listed, then it may be possible to rent this equipment for you.