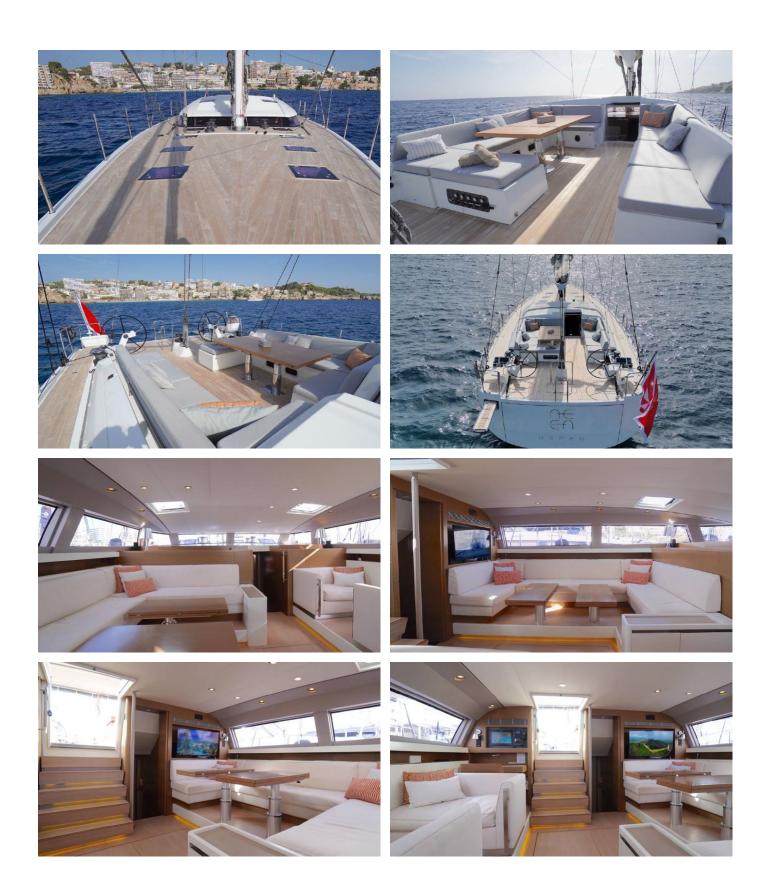

## ACCOMMODATION

guests cabins crew

CABIN CONFIGURATION 1 Master 1 Convertible 2 Double/Twin

#### AENEA YACHT CHARTER

Superyacht AENEA was built in 2017 by CNB. She is a 23.16m / 76' CNB 76 motor/sailer yacht with exterior design by and interior styling by Jean Marc Piaton . Aenea offers accommodation for up to 8 guests in 4 cabins with additional room for her crew of 2. She features a variety of amenities to ensure comfortable charter vacations. She also carries an impressive collection of toys as listed below.