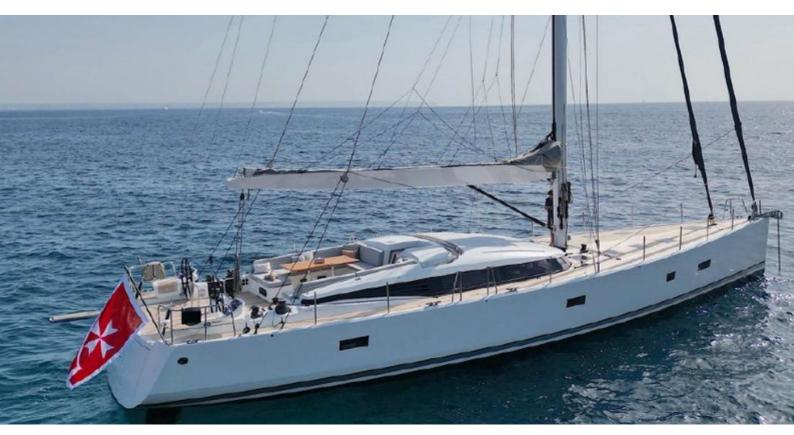

## AENEA

Yacht Charter Details for 'Aenea', the 23.16m Superyacht built by CNB

#### AENEA YACHT CHARTER

Superyacht AENEA was built in 2017 by CNB. She is a 23.16m / 76' CNB 76 motor/sailer yacht with exterior design by and interior styling by Jean Marc Piaton . Aenea offers accommodation for up to 8 guests in 4 cabins with additional room for her crew of 2. She features a variety of amenities to ensure comfortable charter vacations. She also carries an impressive collection of toys as listed below.