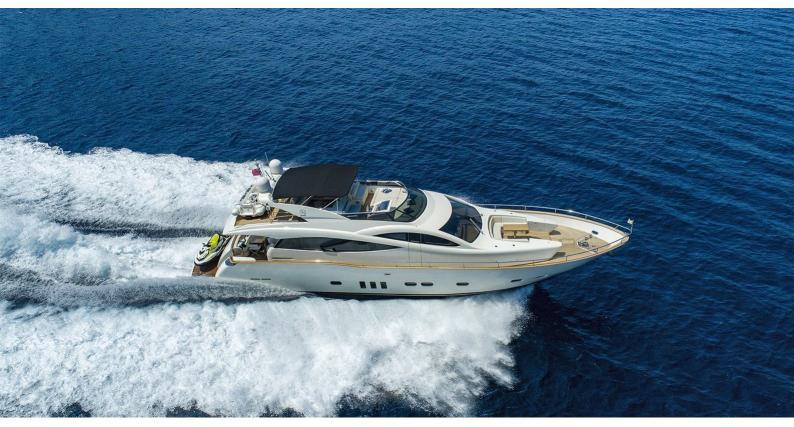

# SALT

Yacht Charter Details for 'Salt', the 23.85m Superyacht built by Filippetti Yacht

### SALT YACHT CHARTER

Superyacht SALT was built in 2008 by Filippetti Yacht. She is a 23.85m / 78'3 F76 motor yacht with exterior design by . Salt offers accommodation for up to 8 guests in 4 cabins with additional room for her crew of 3. She features a variety of amenities to ensure comfortable charter vacations. She also carries an impressive collection of toys as listed below.