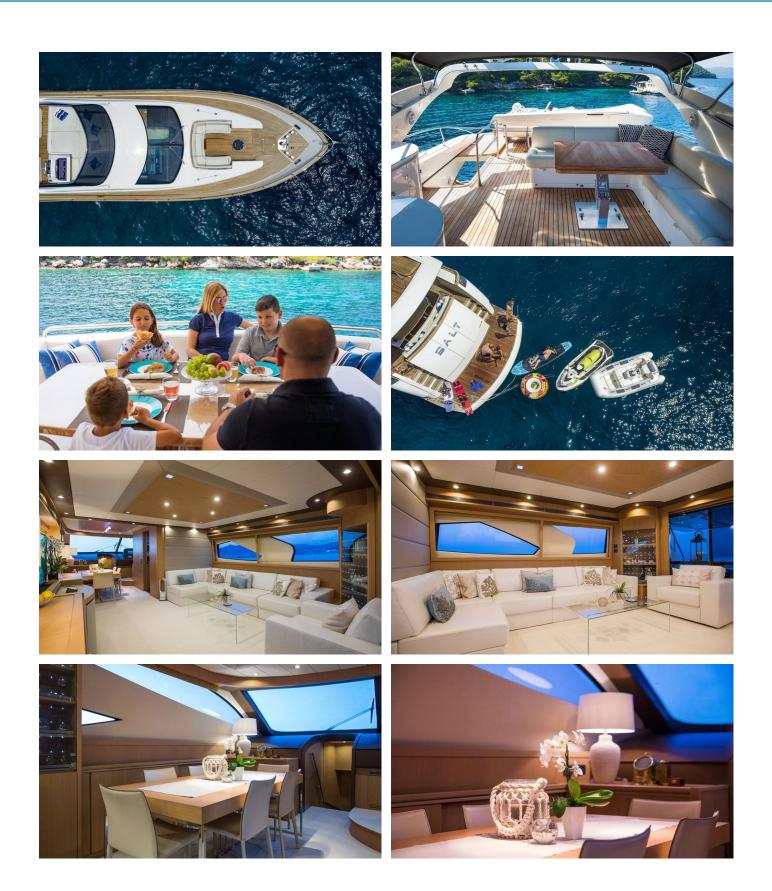

### SALT YACHT CHARTER

Superyacht SALT was built in 2008 by Filippetti Yacht. She is a 23.85m / 78'3 F76 motor yacht with exterior design by . Salt offers accommodation for up to 8 guests in 4 cabins with additional room for her crew of 3. She features a variety of amenities to ensure comfortable charter vacations. She also carries an impressive collection of toys as listed below.

### SALT AMENITIES & TOYS

MORE TENDERS, TOYS & YACHT AMMENITIES INFO: