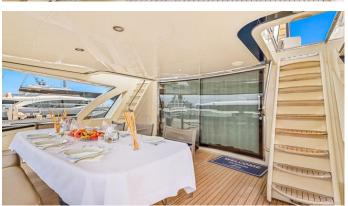

## NYLEC YACHT CHARTER

Superyacht NYLEC was built in 2003 by Conam. She is a 23.6m / 77'5 75 Wide Body motor yacht with exterior design by and interior styling by Francesco Paszkowski Design . Nylec offers accommodation for up to 8 guests in 4 cabins with additional room for her crew of 3. She features a variety of amenities to ensure comfortable charter vacations. She also carries an impressive collection of toys as listed below.

## **NYLEC AMENITIES & TOYS**

Stabilizers Underway

Wi-Fi

Swimming Platform

At-Anchor Stabilizers

Sunpads

Air Conditioning

For a full up-to-date list of leisure facilities or amenities onboard Motor Yacht Nylec please contact your Yacht Charter Broker prior to booking your vacation. If there is a particular water toy that you would like, but it is not listed, then it may be possible to rent this equipment for you.