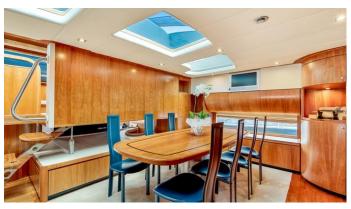

## NYLEC YACHT CHARTER

Superyacht NYLEC was built in 2003 by Conam. She is a 23.6m / 77'5 75 Wide Body motor yacht with exterior design by and interior styling by Francesco Paszkowski Design . Nylec offers accommodation for up to 8 guests in 4 cabins with additional room for her crew of 3. She features a variety of amenities to ensure comfortable charter vacations. She also carries an impressive collection of toys as listed below.