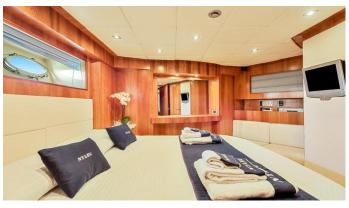

GUESTS CABINS CREW

3 4 3

CABIN CONFIGURATION

1 Master 1 VIP

2 Twin

**CHARTER RATES** 

SUMMER

from

## NYLEC YACHT CHARTER

Superyacht NYLEC was built in 2003 by Conam. She is a 23.6m / 77'5 75 Wide Body motor yacht with exterior design by and interior styling by Francesco Paszkowski Design . Nylec offers accommodation for up to 8 guests in 4 cabins with additional room for her crew of 3. She features a variety of amenities to ensure comfortable charter vacations. She also carries an impressive collection of toys as listed below.