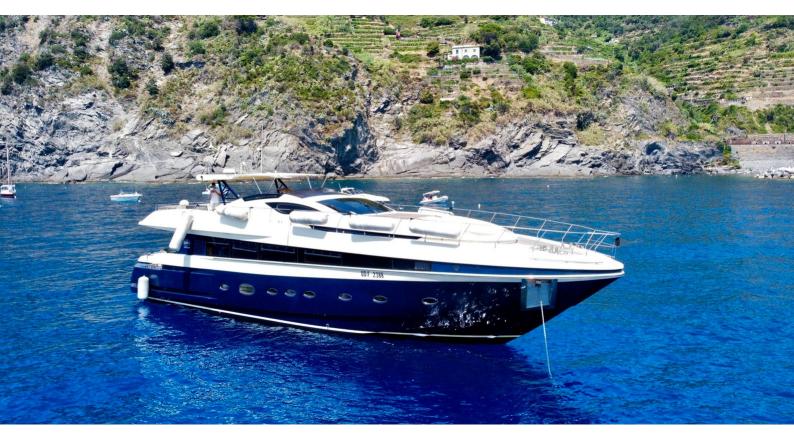

## **NYLEC**

Yacht Charter Details for 'Nylec', the 23.6m Superyacht built by Conam

**SPECIFICATIONS** 

LENGTH 23.6m / 77'5

BEAM DRAFT 5.85m / 19'2 2m / 6'7

YEAR REFIT 2003 2023

CRUISING SPEED 0 Knots

ACCOMMODATION

## NYLEC YACHT CHARTER

Superyacht NYLEC was built in 2003 by Conam. She is a 23.6m / 77'5 75 Wide Body motor yacht with exterior design by and interior styling by Francesco Paszkowski Design . Nylec offers accommodation for up to 8 guests in 4 cabins with additional room for her crew of 3. She features a variety of amenities to ensure comfortable charter vacations. She also carries an impressive collection of toys as listed below.