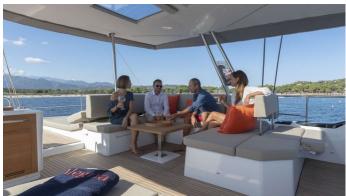

#### PIXIE YACHT CHARTER

Superyacht PIXIE was built in 2022 by Fountaine Pajot. She is a 20.42 m / 67' motor/sailer yacht with exterior design by . Pixie offers accommodation for up to 9 guests in 4 cabins with additional room for her crew of 2. She features a variety of amenities to ensure comfortable charter vacations. She also carries an impressive collection of toys as listed below.

#### PIXIE AMENITIES & TOYS

Wi-Fi

Deck Jacuzzi

Air Conditioning

BBQ

For a full up-to-date list of leisure facilities or amenities onboard Motor/Sailer Yacht Pixie please contact your Yacht Charter Broker prior to booking your vacation. If there is a particular water toy that you would like, but it is not listed, then it may be possible to rent this equipment for you.