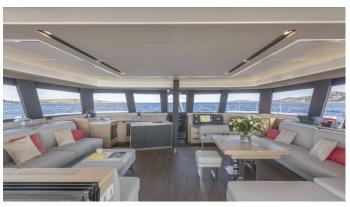

#### PIXIE YACHT CHARTER

Superyacht PIXIE was built in 2022 by Fountaine Pajot. She is a 20.42 m / 67' motor/sailer yacht with exterior design by . Pixie offers accommodation for up to 9 guests in 4 cabins with additional room for her crew of 2. She features a variety of amenities to ensure comfortable charter vacations. She also carries an impressive collection of toys as listed below.