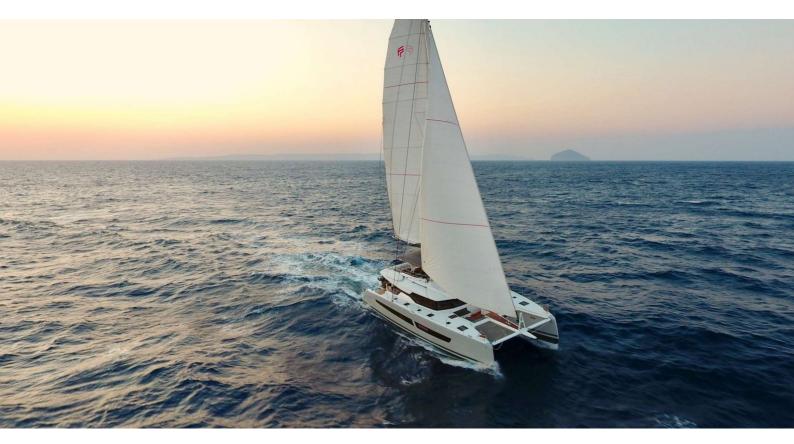

# PIXIE

Yacht Charter Details for 'Pixie', the 20.42m Superyacht built by Fountaine Pajot

**SPECIFICATIONS** 

LENGTH 20.42m / 67'

 BEAM
 DRAFT

 9.8m / 32'2
 1.73m / 5'8

YEAR REFIT 2022

CRUISING SPEED 9 Knots ACCOMMODATION

#### PIXIE YACHT CHARTER

Superyacht PIXIE was built in 2022 by Fountaine Pajot. She is a 20.42 m / 67' motor/sailer yacht with exterior design by . Pixie offers accommodation for up to 9 guests in 4 cabins with additional room for her crew of 2. She features a variety of amenities to ensure comfortable charter vacations. She also carries an impressive collection of toys as listed below.