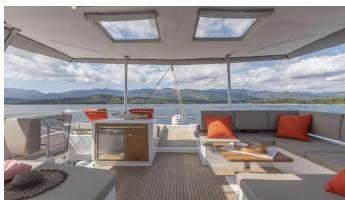

#### PIXIE YACHT CHARTER

Superyacht PIXIE was built in 2022 by Fountaine Pajot. She is a 20.42 m / 67' motor/sailer yacht with exterior design by . Pixie offers accommodation for up to 9 guests in 4 cabins with additional room for her crew of 2. She features a variety of amenities to ensure comfortable charter vacations. She also carries an impressive collection of toys as listed below.

#### PIXIE AMENITIES & TOYS

Wi-Fi

Deck Jacuzzi

Air Conditioning

BBQ

For a full up-to-date list of leisure facilities or amenities onboard Motor/Sailer Yacht Pixie please contact your Yacht Charter Broker prior to booking your vacation. If there is a particular water toy that you would like, but it is not listed, then it may be possible to rent this equipment for you.