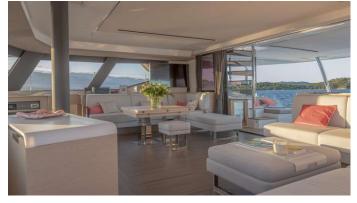

#### PIXIE YACHT CHARTER

Superyacht PIXIE was built in 2022 by Fountaine Pajot. She is a 20.42 m / 67' motor/sailer yacht with exterior design by . Pixie offers accommodation for up to 9 guests in 4 cabins with additional room for her crew of 2. She features a variety of amenities to ensure comfortable charter vacations. She also carries an impressive collection of toys as listed below.