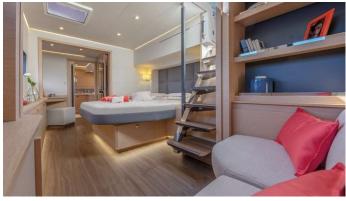

GUESTS CABINS CREW

9 4 2

CABIN CONFIGURATION

CHARTER RATES

SUMMER

from

€30,500 / week + expenses

WINTER

#### PIXIE YACHT CHARTER

Superyacht PIXIE was built in 2022 by Fountaine Pajot. She is a 20.42 m / 67' motor/sailer yacht with exterior design by . Pixie offers accommodation for up to 9 guests in 4 cabins with additional room for her crew of 2. She features a variety of amenities to ensure comfortable charter vacations. She also carries an impressive collection of toys as listed below.