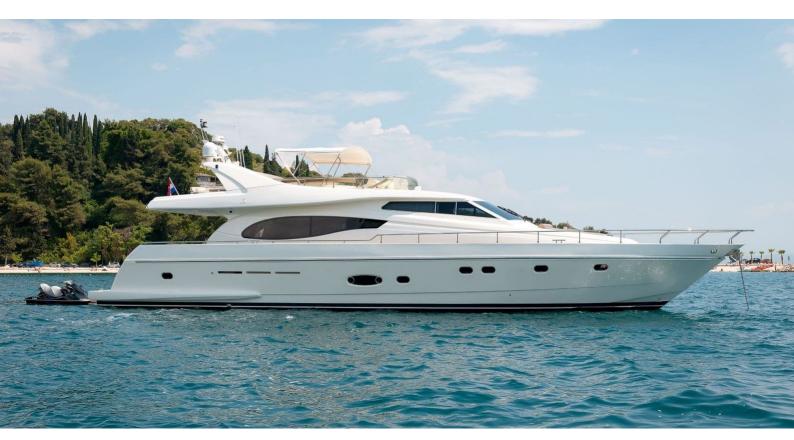

# **MARINO**

Yacht Charter Details for 'Marino', the 22.2m Superyacht built by Ferretti Yachts

**SPECIFICATIONS** 

LENGTH 22.2m / 72'10

**BEAM** DRAFT 5.48m / 18' 1.6m / 5'3

YEAR **REFIT** 2003 2018

**CRUISING SPEED** 0 Knots

### MARINO YACHT CHARTER

Superyacht MARINO was built in 2003 by Ferretti Yachts. She is a 22.2m / 72'10 motor yacht with exterior design by . Marino offers accommodation for up to 8 guests in 4 cabins with additional room for her crew of 3. She features a variety of amenities to ensure comfortable charter vacations. She also carries an impressive collection of toys as listed below.