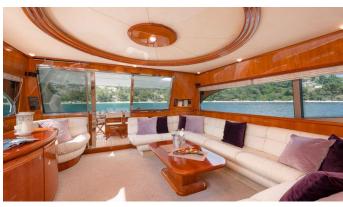

### MARINO YACHT CHARTER

Superyacht MARINO was built in 2003 by Ferretti Yachts. She is a 22.2m / 72'10 motor yacht with exterior design by . Marino offers accommodation for up to 8 guests in 4 cabins with additional room for her crew of 3. She features a variety of amenities to ensure comfortable charter vacations. She also carries an impressive collection of toys as listed below.