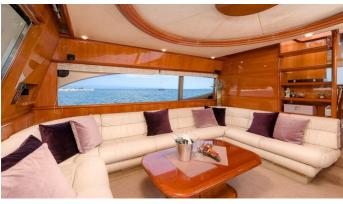

### MARINO YACHT CHARTER

Superyacht MARINO was built in 2003 by Ferretti Yachts. She is a 22.2m / 72'10 motor yacht with exterior design by . Marino offers accommodation for up to 8 guests in 4 cabins with additional room for her crew of 3. She features a variety of amenities to ensure comfortable charter vacations. She also carries an impressive collection of toys as listed below.