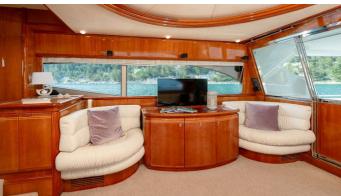

### MARINO YACHT CHARTER

Superyacht MARINO was built in 2003 by Ferretti Yachts. She is a 22.2m / 72'10 motor yacht with exterior design by . Marino offers accommodation for up to 8 guests in 4 cabins with additional room for her crew of 3. She features a variety of amenities to ensure comfortable charter vacations. She also carries an impressive collection of toys as listed below.

### MARINO AMENITIES & TOYS

**Exterior Bar** 

Wi-Fi

Swimming Platform

Sunpads

Air Conditioning

BBQ

For a full up-to-date list of leisure facilities or amenities onboard Motor Yacht Marino please contact your Yacht Charter Broker prior to booking your vacation. If there is a particular water toy that you would like, but it is not listed, then it may be possible to rent this equipment for you.