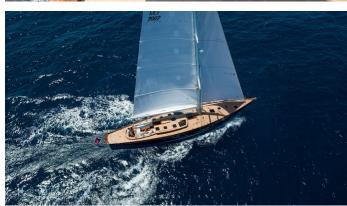

## **ANIMA II**

Yacht Charter Details for 'Anima II', the 22.25m Superyacht built by Spirit Yachts

**SPECIFICATIONS** 

LENGTH 22.25m / 73'

BEAM DRAFT 4.8m / 15'9 3.1m / 10'2

YEAR REFIT 2021

CRUISING SPEED 0 Knots

## ANIMA II YACHT CHARTER

Superyacht ANIMA II was built in 2021 by Spirit Yachts. She is a 22.25m / 73' motor/sailer yacht with exterior design by . Anima II offers accommodation for up to 6 guests in 3 cabins with additional room for her crew of 2. She features a variety of amenities to ensure comfortable charter vacations. She also carries an impressive collection of toys as listed below.