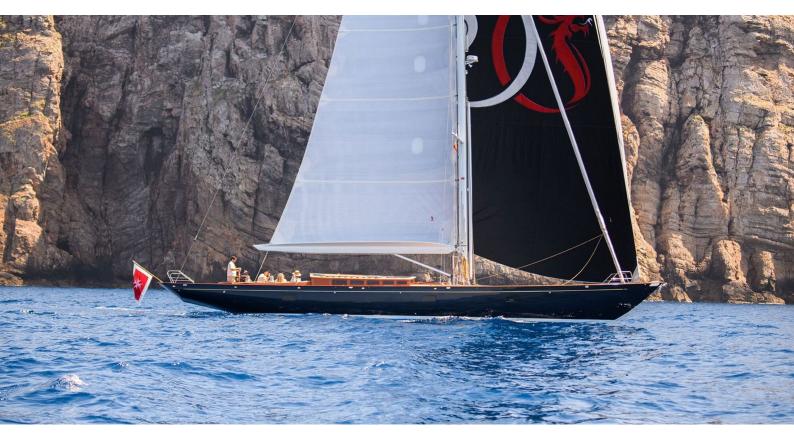

## **ANIMA II**

Yacht Charter Details for 'Anima II', the 22.25m Superyacht built by Spirit Yachts

**SPECIFICATIONS** 

LENGTH 22.25m / 73'

BEAM DRAFT 4.8m / 15'9 3.1m / 10'2

YEAR REFIT 2021

CRUISING SPEED 0 Knots

## ANIMA II YACHT CHARTER

Superyacht ANIMA II was built in 2021 by Spirit Yachts. She is a 22.25m / 73' motor/sailer yacht with exterior design by . Anima II offers accommodation for up to 6 guests in 3 cabins with additional room for her crew of 2. She features a variety of amenities to ensure comfortable charter vacations. She also carries an impressive collection of toys as listed below.