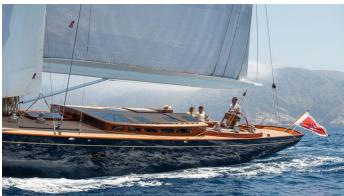

## ANIMA II YACHT CHARTER

Superyacht ANIMA II was built in 2021 by Spirit Yachts. She is a 22.25m / 73' motor/sailer yacht with exterior design by . Anima II offers accommodation for up to 6 guests in 3 cabins with additional room for her crew of 2. She features a variety of amenities to ensure comfortable charter vacations. She also carries an impressive collection of toys as listed below.