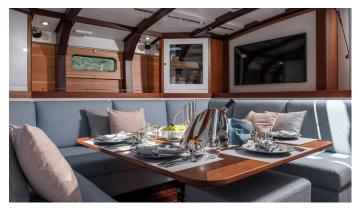

ACCOMMODATION

GUESTS CABINS CREW

6 3 2

CABIN CONFIGURATION

**CHARTER RATES** 

SUMMER

from

€25,000 / week + expenses

## ANIMA II YACHT CHARTER

Superyacht ANIMA II was built in 2021 by Spirit Yachts. She is a 22.25m / 73' motor/sailer yacht with exterior design by . Anima II offers accommodation for up to 6 guests in 3 cabins with additional room for her crew of 2. She features a variety of amenities to ensure comfortable charter vacations. She also carries an impressive collection of toys as listed below.