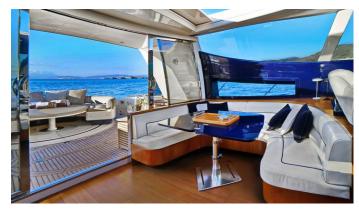

## SEA U YACHT CHARTER

Superyacht SEA U was built in 2001 by Riva. She is a 22m / 72'2 72 Splendida motor yacht with exterior design by . Sea U offers accommodation for up to 6 guests in 3 cabins with additional room for her crew of 2. She features a variety of amenities to ensure comfortable charter vacations. She also carries an impressive collection of toys as listed below.

## SEA U AMENITIES & TOYS

Wi-Fi

Sunpads

Air Conditioning

For a full up-to-date list of leisure facilities or amenities onboard Motor Yacht Sea U please contact your Yacht Charter Broker prior to booking your vacation. If there is a particular water toy that you would like, but it is not listed, then it may be possible to rent this equipment for you.