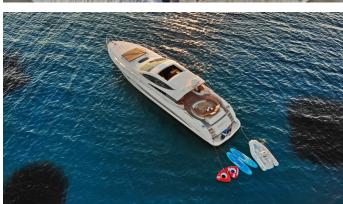

## SEA U

Yacht Charter Details for 'Sea U', the 22m Superyacht built by Riva

**SPECIFICATIONS** 

LENGTH 22m / 72'2

BEAM DRAFT 5.4m / 17'9 1.5m / 4'11

YEAR REFIT 2001 2021

CRUISING SPEED

0 Knots

## SEA U YACHT CHARTER

Superyacht SEA U was built in 2001 by Riva. She is a 22m / 72'2 72 Splendida motor yacht with exterior design by . Sea U offers accommodation for up to 6 guests in 3 cabins with additional room for her crew of 2. She features a variety of amenities to ensure comfortable charter vacations. She also carries an impressive collection of toys as listed below.

## SEA U AMENITIES & TOYS

Wi-Fi

Sunpads

Air Conditioning

For a full up-to-date list of leisure facilities or amenities onboard Motor Yacht Sea U please contact your Yacht Charter Broker prior to booking your vacation. If there is a particular water toy that you would like, but it is not listed, then it may be possible to rent this equipment for you.