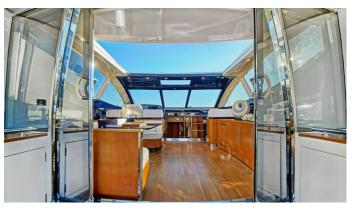

## SEA U YACHT CHARTER

Superyacht SEA U was built in 2001 by Riva. She is a 22m / 72'2 72 Splendida motor yacht with exterior design by . Sea U offers accommodation for up to 6 guests in 3 cabins with additional room for her crew of 2. She features a variety of amenities to ensure comfortable charter vacations. She also carries an impressive collection of toys as listed below.