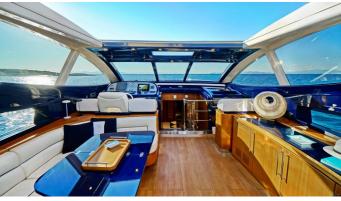

## SEA U YACHT CHARTER

Superyacht SEA U was built in 2001 by Riva. She is a 22m / 72'2 72 Splendida motor yacht with exterior design by . Sea U offers accommodation for up to 6 guests in 3 cabins with additional room for her crew of 2. She features a variety of amenities to ensure comfortable charter vacations. She also carries an impressive collection of toys as listed below.