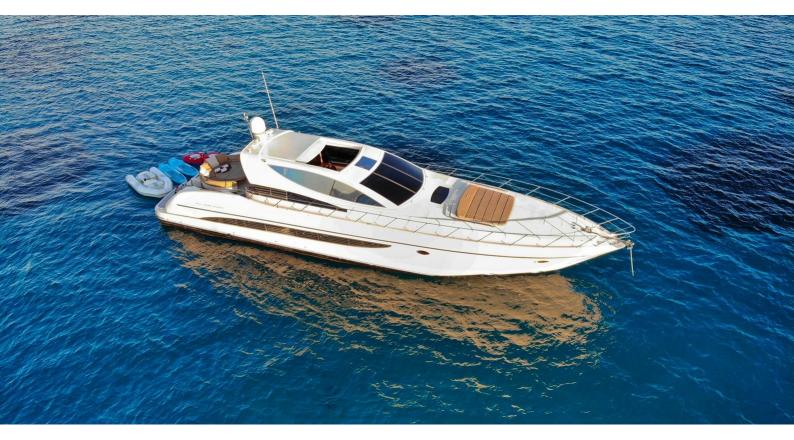

## SEA U

Yacht Charter Details for 'Sea U', the 22m Superyacht built by Riva

**SPECIFICATIONS** 

LENGTH 22m / 72'2

BEAM DRAFT 5.4m / 17'9 1.5m / 4'11

YEAR REFIT 2001 2021

CRUISING SPEED

0 Knots

## SEA U YACHT CHARTER

Superyacht SEA U was built in 2001 by Riva. She is a 22m / 72'2 72 Splendida motor yacht with exterior design by . Sea U offers accommodation for up to 6 guests in 3 cabins with additional room for her crew of 2. She features a variety of amenities to ensure comfortable charter vacations. She also carries an impressive collection of toys as listed below.