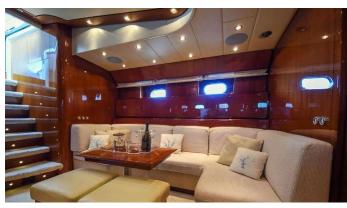

**ACCOMMODATION** 

GUESTS CABINS CREW

6 3 3

CABIN CONFIGURATION

**CHARTER RATES** 

SUMMER from

€28,000 / week + expenses

WINTER from

## DIDI YACHT CHARTER

Superyacht DIDI was built in 2004 by Leopard. She is a 23.01m / 75'6 Leopard 23 motor yacht with exterior design by . Didi offers accommodation for up to 6 guests in 3 cabins with additional room for her crew of 3. She features a variety of amenities to ensure comfortable charter vacations. She also carries an impressive collection of toys as listed below.