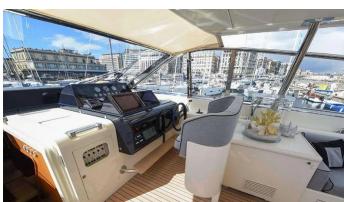

## DIDI

Yacht Charter Details for 'Didi', the 23.01m Superyacht built by Leopard

**SPECIFICATIONS** 

LENGTH 23.01m / 75'6

BEAM DRAFT 5.15m / 16'11 2.1m / 6'11

YEAR REFIT 2004 2021

CRUISING SPEED

0 Knots

## DIDI YACHT CHARTER

Superyacht DIDI was built in 2004 by Leopard. She is a 23.01m / 75'6 Leopard 23 motor yacht with exterior design by . Didi offers accommodation for up to 6 guests in 3 cabins with additional room for her crew of 3. She features a variety of amenities to ensure comfortable charter vacations. She also carries an impressive collection of toys as listed below.