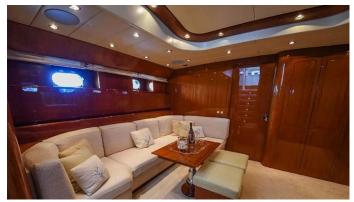

**ACCOMMODATION** 

GUESTS CABINS CREW

6 3 3

CABIN CONFIGURATION

**CHARTER RATES** 

SUMMER from

€28,000 / week + expenses

WINTER from

## DIDI YACHT CHARTER

Superyacht DIDI was built in 2004 by Leopard. She is a 23.01m / 75'6 Leopard 23 motor yacht with exterior design by . Didi offers accommodation for up to 6 guests in 3 cabins with additional room for her crew of 3. She features a variety of amenities to ensure comfortable charter vacations. She also carries an impressive collection of toys as listed below.