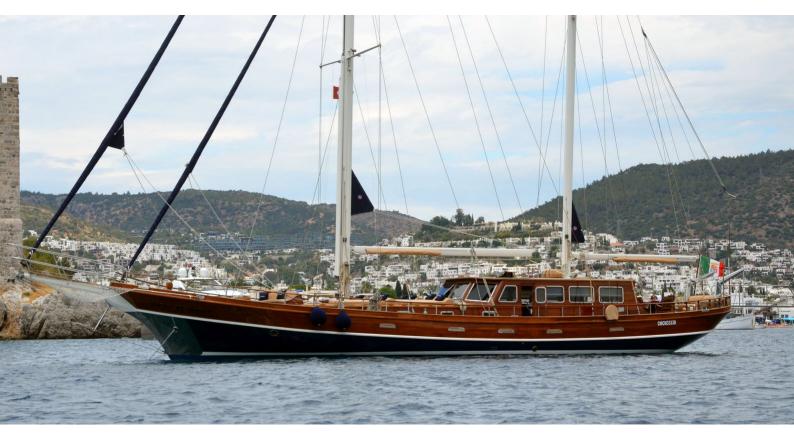

# MAR & MAR

Yacht Charter Details for 'Mar & Mar', the 23.86m Superyacht built by Custom

**SPECIFICATIONS** 

**LENGTH** 23.86m / 78'3

BEAM DRAFT 6.28m / 20'7 2.13m / 7'

YEAR REFIT 1994 2021

CRUISING SPEED

9 Knots

### MAR & MAR YACHT CHARTER

Superyacht MAR & MAR was built in 1994 by Custom. She is a 23.86m / 78'3 motor/sailer yacht with exterior design by . Mar & Mar offers accommodation for up to 8 guests in 4 cabins with additional room for her crew of 3. She features a variety of amenities to ensure comfortable charter vacations. She also carries an impressive collection of toys as listed below.