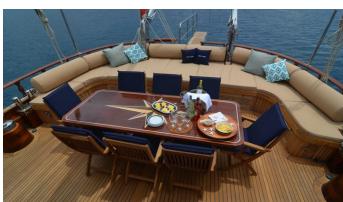

### MAR & MAR YACHT CHARTER

Superyacht MAR & MAR was built in 1994 by Custom. She is a 23.86m / 78'3 motor/sailer yacht with exterior design by . Mar & Mar offers accommodation for up to 8 guests in 4 cabins with additional room for her crew of 3. She features a variety of amenities to ensure comfortable charter vacations. She also carries an impressive collection of toys as listed below.

### MAR & MAR AMENITIES & TOYS

Wi-Fi

Sunpads

For a full up-to-date list of leisure facilities or amenities onboard Motor/Sailer Yacht Mar & Mar please contact your Yacht Charter Broker prior to booking your vacation. If there is a particular water toy that you would like, but it is not listed, then it may be possible to rent this equipment for you.