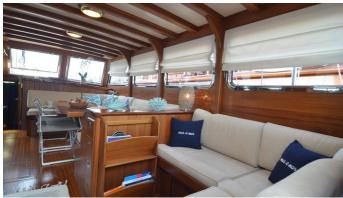

### MAR & MAR YACHT CHARTER

Superyacht MAR & MAR was built in 1994 by Custom. She is a 23.86m / 78'3 motor/sailer yacht with exterior design by . Mar & Mar offers accommodation for up to 8 guests in 4 cabins with additional room for her crew of 3. She features a variety of amenities to ensure comfortable charter vacations. She also carries an impressive collection of toys as listed below.

### MAR & MAR AMENITIES & TOYS

Wi-Fi

Sunpads

For a full up-to-date list of leisure facilities or amenities onboard Motor/Sailer Yacht Mar & Mar please contact your Yacht Charter Broker prior to booking your vacation. If there is a particular water toy that you would like, but it is not listed, then it may be possible to rent this equipment for you.