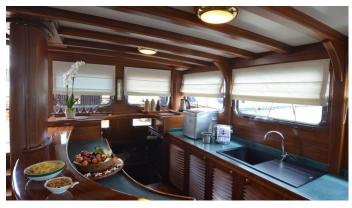

### MAR & MAR YACHT CHARTER

Superyacht MAR & MAR was built in 1994 by Custom. She is a 23.86m / 78'3 motor/sailer yacht with exterior design by . Mar & Mar offers accommodation for up to 8 guests in 4 cabins with additional room for her crew of 3. She features a variety of amenities to ensure comfortable charter vacations. She also carries an impressive collection of toys as listed below.

### MAR & MAR AMENITIES & TOYS

Wi-Fi

Sunpads

For a full up-to-date list of leisure facilities or amenities onboard Motor/Sailer Yacht Mar & Mar please contact your Yacht Charter Broker prior to booking your vacation. If there is a particular water toy that you would like, but it is not listed, then it may be possible to rent this equipment for you.