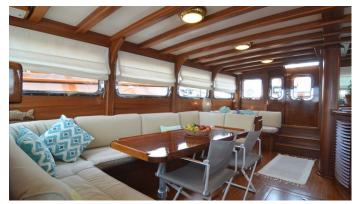

### MAR & MAR YACHT CHARTER

Superyacht MAR & MAR was built in 1994 by Custom. She is a 23.86m / 78'3 motor/sailer yacht with exterior design by . Mar & Mar offers accommodation for up to 8 guests in 4 cabins with additional room for her crew of 3. She features a variety of amenities to ensure comfortable charter vacations. She also carries an impressive collection of toys as listed below.

### MAR & MAR AMENITIES & TOYS

Wi-Fi

Sunpads

For a full up-to-date list of leisure facilities or amenities onboard Motor/Sailer Yacht Mar & Mar please contact your Yacht Charter Broker prior to booking your vacation. If there is a particular water toy that you would like, but it is not listed, then it may be possible to rent this equipment for you.