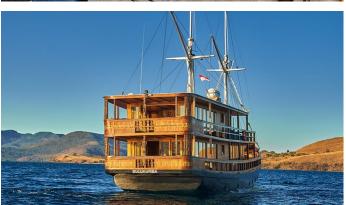

## **ORACLE**

Yacht Charter Details for 'Oracle', the 35m Superyacht built by Custom

**SPECIFICATIONS** 

LENGTH 35m / 114'10

BEAM DRAFT 7.5m / 24'7 3.5m / 11'6

YEAR REFIT 2019

CRUISING SPEED 7 Knots

**ACCOMMODATION** 

## **ORACLE YACHT CHARTER**

Superyacht ORACLE was built in 2019 by Custom. She is a 35m / 114'10 sail yacht with exterior design by . Oracle offers accommodation for up to 4 guests in 2 cabins with additional room for her crew of 10. She features a variety of amenities to ensure comfortable charter vacations. She also carries an impressive collection of toys as listed below.