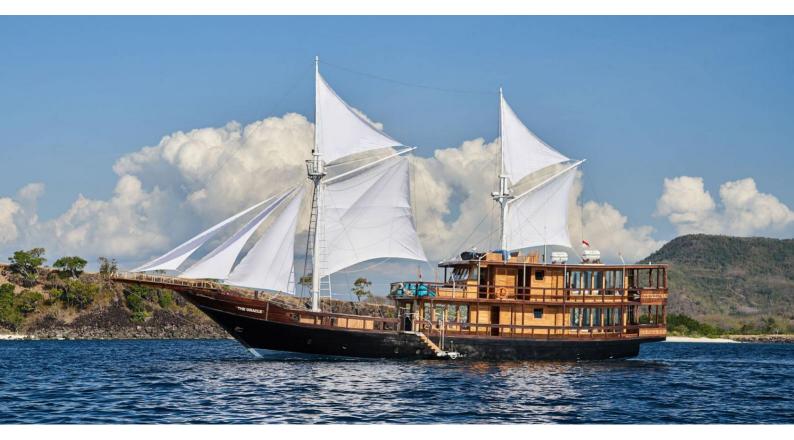

## **ORACLE**

Yacht Charter Details for 'Oracle', the 35m Superyacht built by Custom

**SPECIFICATIONS** 

LENGTH 35m / 114'10

BEAM DRAFT 7.5m / 24'7 3.5m / 11'6

YEAR REFIT 2019

CRUISING SPEED 7 Knots

**ACCOMMODATION** 

## **ORACLE YACHT CHARTER**

Superyacht ORACLE was built in 2019 by Custom. She is a 35m / 114'10 sail yacht with exterior design by . Oracle offers accommodation for up to 4 guests in 2 cabins with additional room for her crew of 10. She features a variety of amenities to ensure comfortable charter vacations. She also carries an impressive collection of toys as listed below.