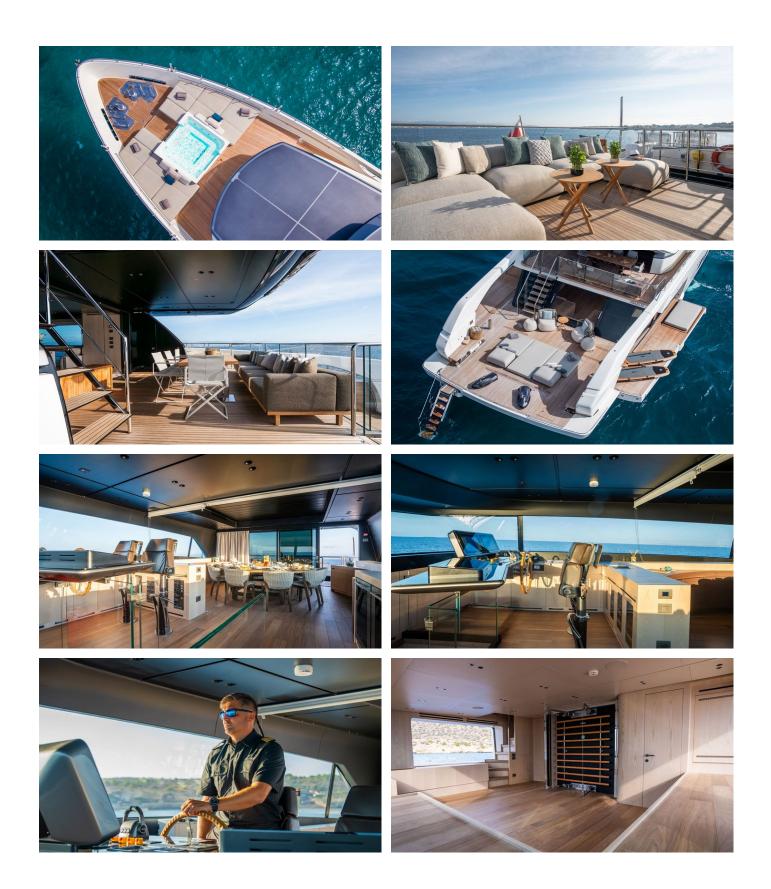

#### ON TIME YACHT CHARTER

Superyacht ON TIME was built in 2024 by Sanlorenzo. She is a 34.16m / 112'1 SX112 motor yacht with exterior design by Zuccon and interior styling by Studio Lissoni . On Time offers accommodation for up to 11 guests in 5 cabins with additional room for her crew of 5. She features a variety of amenities to ensure comfortable charter vacations. She also carries an impressive collection of toys as listed below.

For a full up-to-date list of leisure facilities or amenities onboard Motor Yacht On Time please contact your Yacht Charter Broker prior to booking your vacation. If there is a particular water toy that you would like, but it is not listed, then it may be possible to rent this equipment for you.