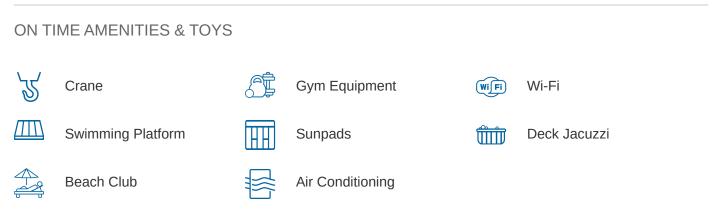

#### ON TIME YACHT CHARTER

Superyacht ON TIME was built in 2024 by Sanlorenzo. She is a 34.16m / 112'1 SX112 motor yacht with exterior design by Zuccon and interior styling by Studio Lissoni . On Time offers accommodation for up to 11 guests in 5 cabins with additional room for her crew of 5. She features a variety of amenities to ensure comfortable charter vacations. She also carries an impressive collection of toys as listed below.

For a full up-to-date list of leisure facilities or amenities onboard Motor Yacht On Time please contact your Yacht Charter Broker prior to booking your vacation. If there is a particular water toy that you would like, but it is not listed, then it may be possible to rent this equipment for you.