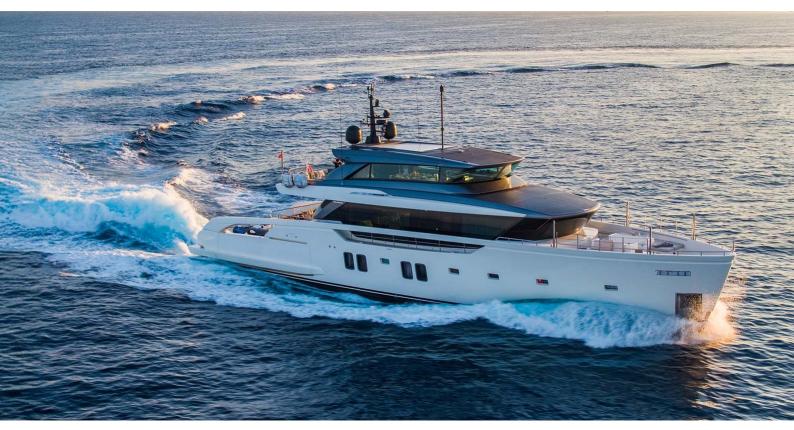

#### ON TIME YACHT CHARTER

Superyacht ON TIME was built in 2024 by Sanlorenzo. She is a 34.16m / 112'1 SX112 motor yacht with exterior design by Zuccon and interior styling by Studio Lissoni . On Time offers accommodation for up to 11 guests in 5 cabins with additional room for her crew of 5. She features a variety of amenities to ensure comfortable charter vacations. She also carries an impressive collection of toys as listed below.