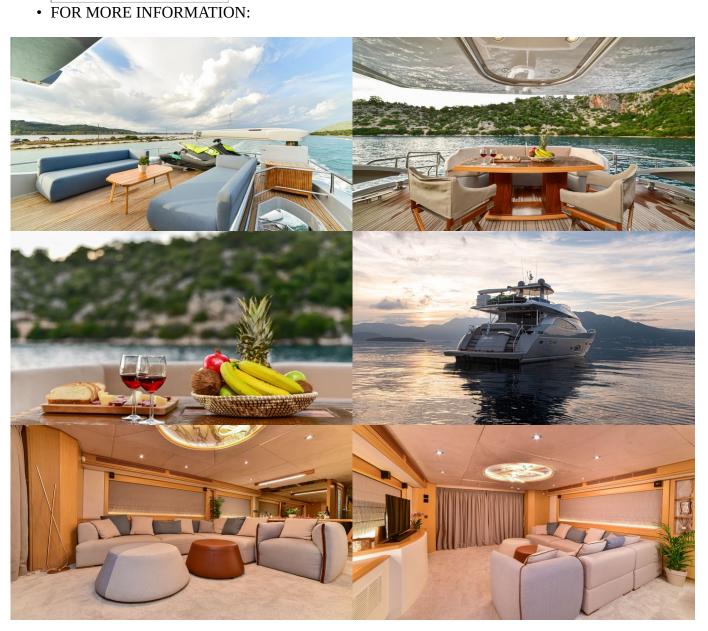

## MORE PHOTOS, VIDEO OR INTERACTIVE DECK PLANS:

| Stela 117 Amenities & Toys                                                                                   | S |
|--------------------------------------------------------------------------------------------------------------|---|
| <ul> <li>Wi-Fi</li> <li>Deck Jacuzzi</li> <li>Air Conditioning</li> <li>BBQ</li> <li>Satellite TV</li> </ul> |   |