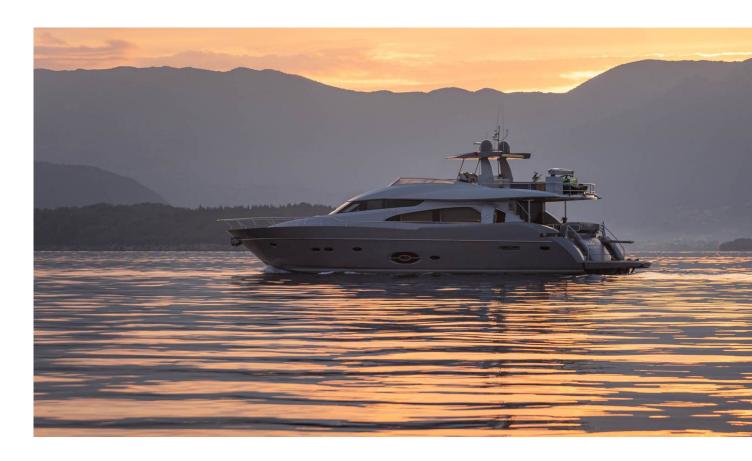

# **Stela 117**

# Yacht Charter Details for 'Stela 117', the 26m Superyacht built by Royal Denship

#### **SPECIFICATIONS**

LENGTH 26m / 85'4

BEAM DRAFT
6.45m / 21'2 3.04m / 10'
YEAR REFIT

2011 2022 CRUISING SPEED

22 Knots