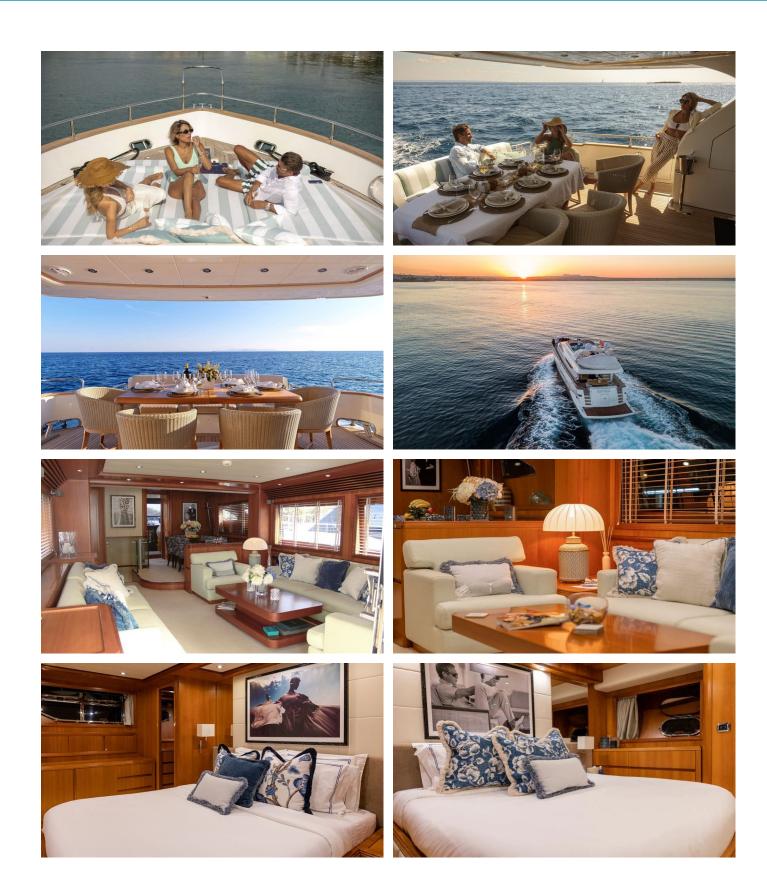

## **ESSOESS YACHT CHARTER**

Superyacht ESSOESS was built in 2007 by Spertini Alalunga. She is a 23.85m / 78'3 Alalunga 78 motor yacht with exterior design by . Essoess offers accommodation for up to 8 guests in 4 cabins with additional room for her crew of 4. She features a variety of amenities to ensure comfortable charter vacations. She also carries an impressive collection of toys as listed below.

## **ESSOESS AMENITIES & TOYS**

Sun Deck

**Bathing Platform** 

Wi-Fi

Air Conditioning

For a full up-to-date list of leisure facilities or amenities onboard Motor Yacht Essoess please contact your Yacht Charter Broker prior to booking your vacation. If there is a particular water toy that you would like, but it is not listed, then it may be possible to rent this equipment for you.