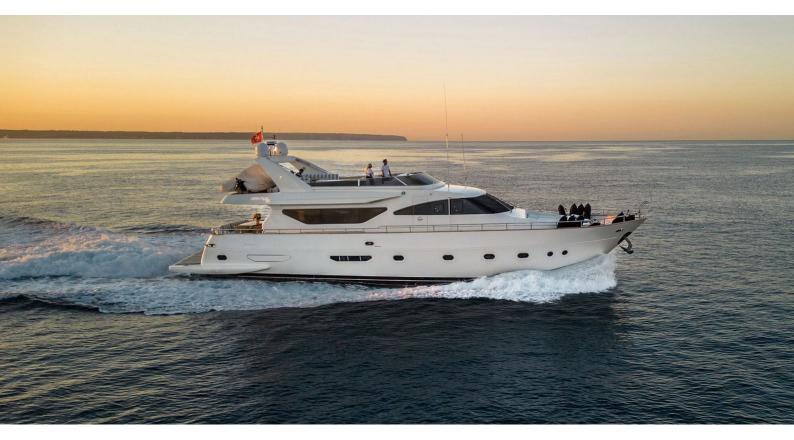

## **ESSOESS**

Yacht Charter Details for 'Essoess', the 23.85m Superyacht built by Spertini Alalunga

**SPECIFICATIONS** 

LENGTH

23.85m / 78'3

BEAM DRAFT

5.9m / 19'4 1.6m / 5'3

YEAR REFIT 2007 2022

## **ESSOESS YACHT CHARTER**

Superyacht ESSOESS was built in 2007 by Spertini Alalunga. She is a 23.85m / 78'3 Alalunga 78 motor yacht with exterior design by . Essoess offers accommodation for up to 8 guests in 4 cabins with additional room for her crew of 4. She features a variety of amenities to ensure comfortable charter vacations. She also carries an impressive collection of toys as listed below.