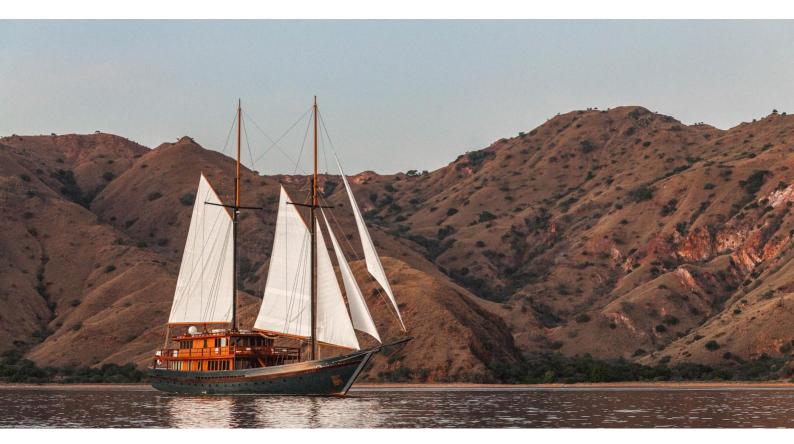

## **VELA**

Yacht Charter Details for 'Vela', the 50.01m Superyacht built by Custom

**SPECIFICATIONS** 

LENGTH 50.01m / 164'1

BEAM DRAFT 9.75m / 32' 3.8m / 12'6

YEAR REFIT 2022

CRUISING SPEED 10 Knots **ACCOMMODATION** 

## **VELA YACHT CHARTER**

Superyacht VELA was built in 2022 by Custom. She is a 50.01m / 164'1 Custom sail yacht with exterior design by Tresno Seery and interior styling by Natacha Tanguy . Vela offers accommodation for up to 12 guests in 6 cabins with additional room for her crew of 18. She features a variety of amenities to ensure comfortable charter vacations. She also carries an impressive collection of toys as listed below.