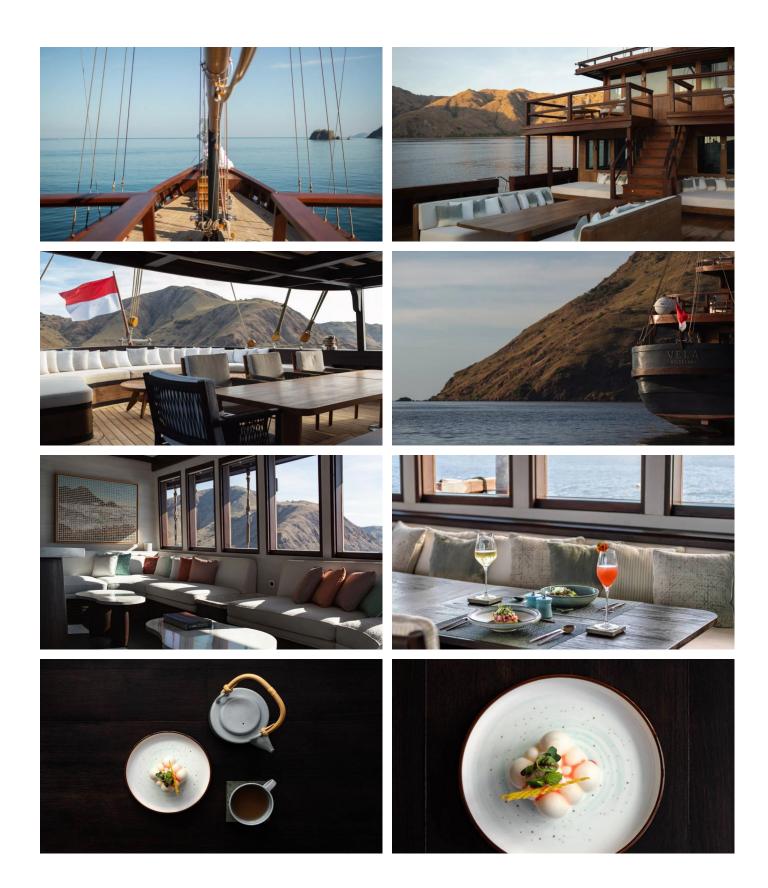

## **VELA YACHT CHARTER**

Superyacht VELA was built in 2022 by Custom. She is a 50.01m / 164'1 Custom sail yacht with exterior design by Tresno Seery and interior styling by Natacha Tanguy . Vela offers accommodation for up to 12 guests in 6 cabins with additional room for her crew of 18. She features a variety of amenities to ensure comfortable charter vacations. She also carries an impressive collection of toys as listed below.

## **VELA AMENITIES & TOYS**

For a full up-to-date list of leisure facilities or amenities onboard Sail Yacht Vela please contact your Yacht Charter Broker prior to booking your vacation. If there is a particular water toy that you would like, but it is not listed, then it may be possible to rent this equipment for you.