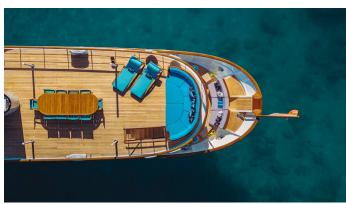

## FAR NIENTE YACHT CHARTER

Superyacht FAR NIENTE was built in 2024 by SES Yachts. She is a 32.69m / 107'3 motor yacht with exterior design by Hoek Design and interior styling by Hoek Design . Far Niente offers accommodation for up to 10 guests in 5 cabins with additional room for her crew of 6. She features a variety of amenities to ensure comfortable charter vacations. She also carries an impressive collection of toys as listed below.

## FAR NIENTE AMENITIES & TOYS

Sun Deck

Starlink

Wi-Fi

Air Conditioning

For a full up-to-date list of leisure facilities or amenities onboard Motor Yacht Far Niente please contact your Yacht Charter Broker prior to booking your vacation. If there is a particular water toy that you would like, but it is not listed, then it may be possible to rent this equipment for you.