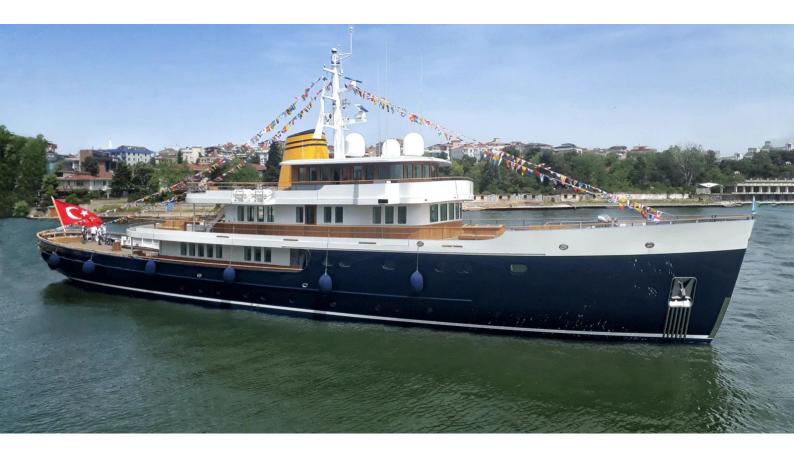

## **FAR NIENTE**

Yacht Charter Details for 'Far Niente', the 32.69m Superyacht built by SES Yachts

**SPECIFICATIONS** 

LENGTH

32.69m / 107'3

BEAM DRAFT 6.75m / 22'2 2.5m / 8'2

YEAR REFIT

CRUISING SPEED

## FAR NIENTE YACHT CHARTER

Superyacht FAR NIENTE was built in 2024 by SES Yachts. She is a 32.69m / 107'3 motor yacht with exterior design by Hoek Design and interior styling by Hoek Design . Far Niente offers accommodation for up to 10 guests in 5 cabins with additional room for her crew of 6. She features a variety of amenities to ensure comfortable charter vacations. She also carries an impressive collection of toys as listed below.