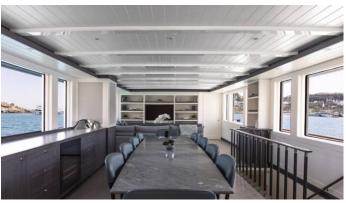

## FAR NIENTE YACHT CHARTER

Superyacht FAR NIENTE was built in 2024 by SES Yachts. She is a 32.69m / 107'3 motor yacht with exterior design by Hoek Design and interior styling by Hoek Design . Far Niente offers accommodation for up to 10 guests in 5 cabins with additional room for her crew of 6. She features a variety of amenities to ensure comfortable charter vacations. She also carries an impressive collection of toys as listed below.