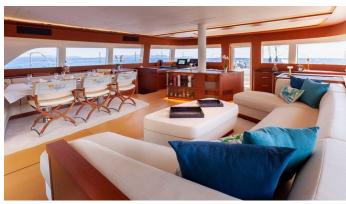

## NEFESH YACHT CHARTER

Superyacht NEFESH was built in 2022 by Lagoon. She is a 23.22m / 76'2 motor/sailer yacht with exterior design by . Nefesh offers accommodation for up to 6 guests in 3 cabins with additional room for her crew of 4. She features a variety of amenities to ensure comfortable charter vacations. She also carries an impressive collection of toys as listed below.