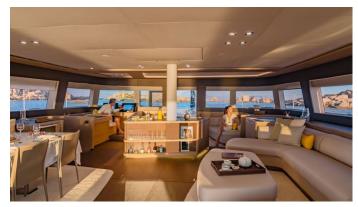

## NEFESH YACHT CHARTER

Superyacht NEFESH was built in 2022 by Lagoon. She is a 23.22m / 76'2 motor/sailer yacht with exterior design by . Nefesh offers accommodation for up to 6 guests in 3 cabins with additional room for her crew of 4. She features a variety of amenities to ensure comfortable charter vacations. She also carries an impressive collection of toys as listed below.