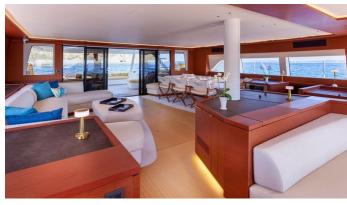

## NEFESH YACHT CHARTER

Superyacht NEFESH was built in 2022 by Lagoon. She is a 23.22m / 76'2 motor/sailer yacht with exterior design by . Nefesh offers accommodation for up to 6 guests in 3 cabins with additional room for her crew of 4. She features a variety of amenities to ensure comfortable charter vacations. She also carries an impressive collection of toys as listed below.