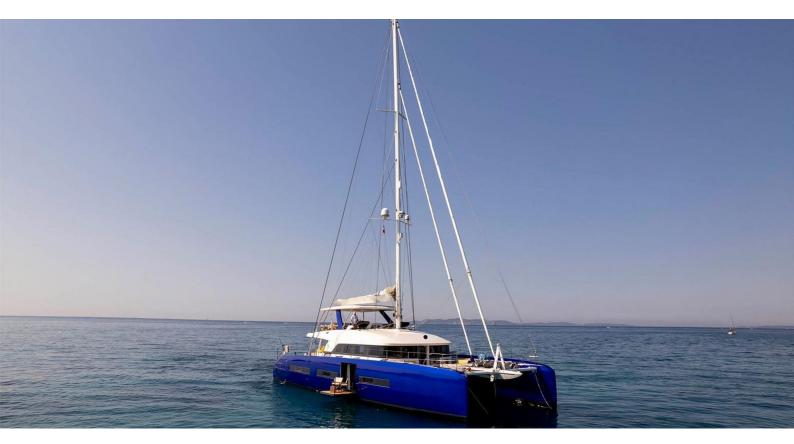

## **NEFESH**

Yacht Charter Details for 'Nefesh', the 23.22m Superyacht built by Lagoon

**SPECIFICATIONS** 

**LENGTH** 23.22m / 76'2

BEAM DRAFT 11m / 36'1 1.92m / 6'4

YEAR REFIT 2022

CRUISING SPEED 8 Knots **ACCOMMODATION** 

## NEFESH YACHT CHARTER

Superyacht NEFESH was built in 2022 by Lagoon. She is a 23.22m / 76'2 motor/sailer yacht with exterior design by . Nefesh offers accommodation for up to 6 guests in 3 cabins with additional room for her crew of 4. She features a variety of amenities to ensure comfortable charter vacations. She also carries an impressive collection of toys as listed below.