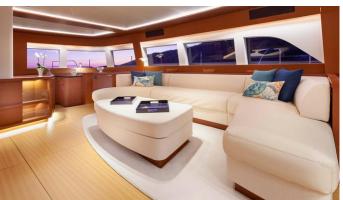

## NEFESH YACHT CHARTER

Superyacht NEFESH was built in 2022 by Lagoon. She is a 23.22m / 76'2 motor/sailer yacht with exterior design by . Nefesh offers accommodation for up to 6 guests in 3 cabins with additional room for her crew of 4. She features a variety of amenities to ensure comfortable charter vacations. She also carries an impressive collection of toys as listed below.

## **NEFESH AMENITIES & TOYS**

Wi-Fi

Hydraulic Swim Platform

Sunpads

Air Conditioning

For a full up-to-date list of leisure facilities or amenities onboard Motor/Sailer Yacht Nefesh please contact your Yacht Charter Broker prior to booking your vacation. If there is a particular water toy that you would like, but it is not listed, then it may be possible to rent this equipment for you.