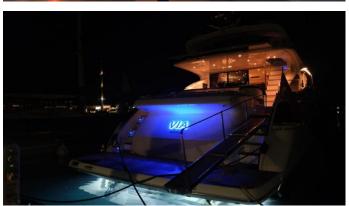

# VIA

Yacht Charter Details for 'Via', the 25.91m Superyacht built by Princess

**SPECIFICATIONS** 

LENGTH 25.91m / 85'

BEAM DRAFT 6.27 m / 20'7 1.81 m / 5'11

YEAR REFIT 2009 2015

CRUISING SPEED 20 Knots

ACCOMMODATION

#### VIA YACHT CHARTER

Superyacht VIA was built in 2009 by Princess. She is a 25.91m / 85' Princess V85 motor yacht with exterior design by Bernard Olesinski and interior styling by Princess . Via offers accommodation for up to 8 guests in 4 cabins with additional room for her crew of 3. She features a variety of amenities to ensure comfortable charter vacations. She also carries an impressive collection of toys as listed below.