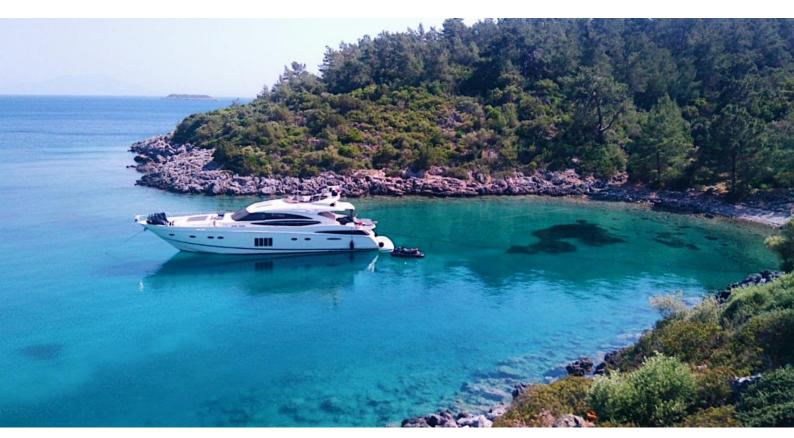

# VIA

Yacht Charter Details for 'Via', the 25.91m Superyacht built by Princess

**SPECIFICATIONS** 

LENGTH 25.91m / 85'

BEAM DRAFT 6.27 m / 20'7 1.81 m / 5'11

YEAR REFIT 2009 2015

CRUISING SPEED 20 Knots

ACCOMMODATION

#### VIA YACHT CHARTER

Superyacht VIA was built in 2009 by Princess. She is a 25.91m / 85' Princess V85 motor yacht with exterior design by Bernard Olesinski and interior styling by Princess . Via offers accommodation for up to 8 guests in 4 cabins with additional room for her crew of 3. She features a variety of amenities to ensure comfortable charter vacations. She also carries an impressive collection of toys as listed below.