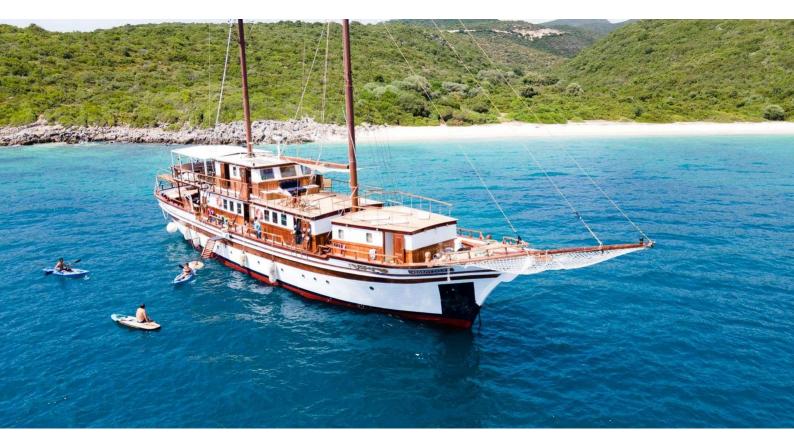

# **AEGEOTISSA II**

Yacht Charter Details for 'Aegeotissa II', the 39.99m Superyacht built by Custom

**SPECIFICATIONS** 

LENGTH

39.99m / 131'2

BEAM DRAFT

7.8m / 25'7 2.3m / 7'7

YEAR REFIT 1999 2022

#### AEGEOTISSA II YACHT CHARTER

Superyacht AEGEOTISSA II was built in 1999 by Custom. She is a 39.99m / 131'2 sail yacht with exterior design by . Aegeotissa II offers accommodation for up to 24 guests in 12 cabins with additional room for her crew of 5. She features a variety of amenities to ensure comfortable charter vacations. She also carries an impressive collection of toys as listed below.