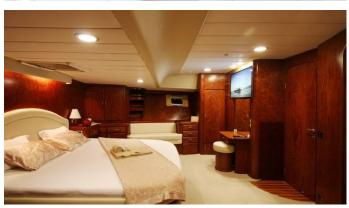

GUESTS CABINS CREW

9

4

4

CABIN CONFIGURATION

1 Master 2 Triple

1 Twin

**CHARTER RATES** 

## **EUPHORIA I YACHT CHARTER**

Superyacht EUPHORIA I was built in 2001 by Custom. She is a 27.5m / 90'3 motor yacht with exterior design by . Euphoria I offers accommodation for up to 9 guests in 4 cabins with additional room for her crew of 4. She features a variety of amenities to ensure comfortable charter vacations. She also carries an impressive collection of toys as listed below.