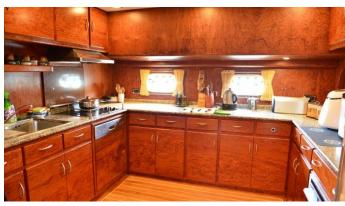

## **EUPHORIA I YACHT CHARTER**

Superyacht EUPHORIA I was built in 2001 by Custom. She is a 27.5m / 90'3 motor yacht with exterior design by . Euphoria I offers accommodation for up to 9 guests in 4 cabins with additional room for her crew of 4. She features a variety of amenities to ensure comfortable charter vacations. She also carries an impressive collection of toys as listed below.

## **EUPHORIA I AMENITIES & TOYS**

For a full up-to-date list of leisure facilities or amenities onboard Motor Yacht Euphoria I please contact your Yacht Charter Broker prior to booking your vacation. If there is a particular water toy that you would like, but it is not listed, then it may be possible to rent this equipment for you.