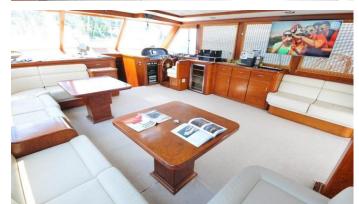

## **EUPHORIA I YACHT CHARTER**

Superyacht EUPHORIA I was built in 2001 by Custom. She is a 27.5m / 90'3 motor yacht with exterior design by . Euphoria I offers accommodation for up to 9 guests in 4 cabins with additional room for her crew of 4. She features a variety of amenities to ensure comfortable charter vacations. She also carries an impressive collection of toys as listed below.

## **EUPHORIA I AMENITIES & TOYS**

For a full up-to-date list of leisure facilities or amenities onboard Motor Yacht Euphoria I please contact your Yacht Charter Broker prior to booking your vacation. If there is a particular water toy that you would like, but it is not listed, then it may be possible to rent this equipment for you.