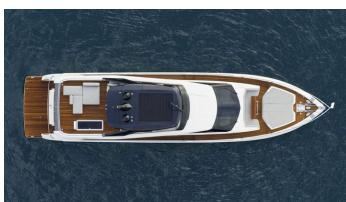

## **LUCIJA I FILIP**

Yacht Charter Details for 'Lucija I Filip', the 24.01m Superyacht built by Ferretti Yachts

**SPECIFICATIONS** 

**LENGTH** 24.01m / 78'9

BEAM DRAFT 5.8m / 19' 1.94m / 6'4

YEAR REFIT 2023