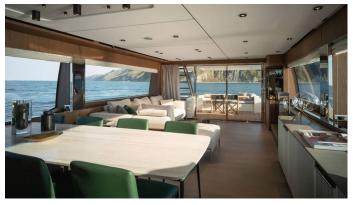

## **LUCIJA I FILIP**

Yacht Charter Details for 'Lucija I Filip', the 24.01m Superyacht built by Ferretti Yachts

**SPECIFICATIONS** 

**LENGTH** 24.01m / 78'9

BEAM DRAFT 5.8m / 19' 1.94m / 6'4

YEAR REFIT 2023

CRUISING SPEED 27 Knots ACCOMMODATION

GUESTS CABINS CREW

3 4

CABIN CONFIGURATION

1 Master 1 VIP

1 Twin 1 Convertible

NOT FOR CHARTER

This is yacht is not available for charter

FOR MORE INFORMATION:



or SCAN QR CODE





















MORE PHOTOS, VIDEO OR INTERACTIVE DECK PLANS:







CLICK HERE





## LUCIJA I FILIP AMENITIES & TOYS



Stabilizers Underway



Sun Deck



Wi-Fi



Swimming Platform



At-Anchor Stabilizers



Sunpads



Air Conditioning



BBQ