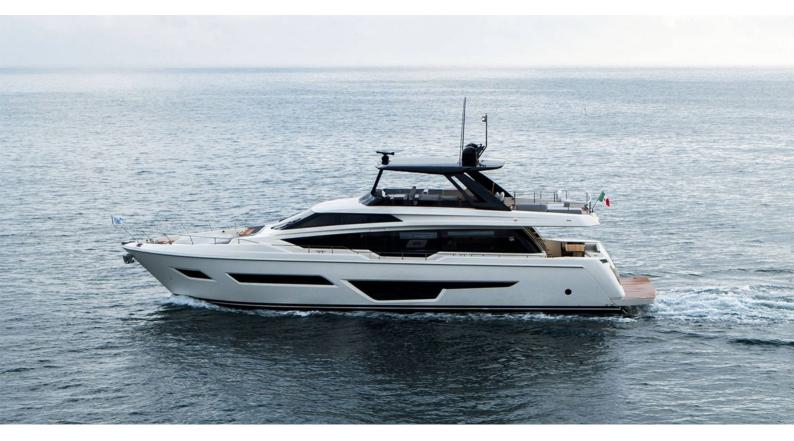

## **LUCIJA I FILIP**

Yacht Charter Details for 'Lucija I Filip', the 24.01m Superyacht built by Ferretti Yachts

**SPECIFICATIONS** 

**LENGTH** 24.01m / 78'9

BEAM DRAFT 5.8m / 19' 1.94m / 6'4

YEAR REFIT 2023

CRUISING SPEED 27 Knots ACCOMMODATION

GUESTS CABINS CREW

3 4

CABIN CONFIGURATION

1 Master 1 VIP

1 Twin 1 Convertible

NOT FOR CHARTER

This is yacht is not available for charter