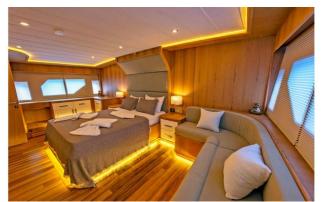

#### SIMAY M YACHT CHARTER

Superyacht SIMAY M was built in 2022 by Custom. She is a 26m / 85'4 motor yacht with exterior design by . Simay M offers accommodation for up to 10 guests in 5 cabins with additional room for her crew of . She features a variety of amenities to ensure comfortable charter vacations. She also carries an impressive collection of toys as listed below.

### SIMAY MAMENITIES & TOYS

Wi-Fi

Swimming Platform

Sunpads

Air Conditioning

For a full up-to-date list of leisure facilities or amenities onboard Motor Yacht Simay M please contact your Yacht Charter Broker prior to booking your vacation. If there is a particular water toy that you would like, but it is not listed, then it may be possible to rent this equipment for you.