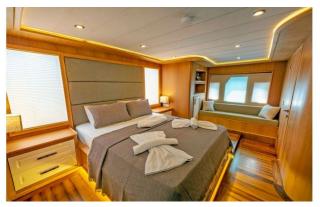

#### SIMAY M YACHT CHARTER

Superyacht SIMAY M was built in 2022 by Custom. She is a 26m / 85'4 motor yacht with exterior design by . Simay M offers accommodation for up to 10 guests in 5 cabins with additional room for her crew of . She features a variety of amenities to ensure comfortable charter vacations. She also carries an impressive collection of toys as listed below.

### SIMAY MAMENITIES & TOYS

Wi-Fi

Swimming Platform

Sunpads

Air Conditioning

For a full up-to-date list of leisure facilities or amenities onboard Motor Yacht Simay M please contact your Yacht Charter Broker prior to booking your vacation. If there is a particular water toy that you would like, but it is not listed, then it may be possible to rent this equipment for you.