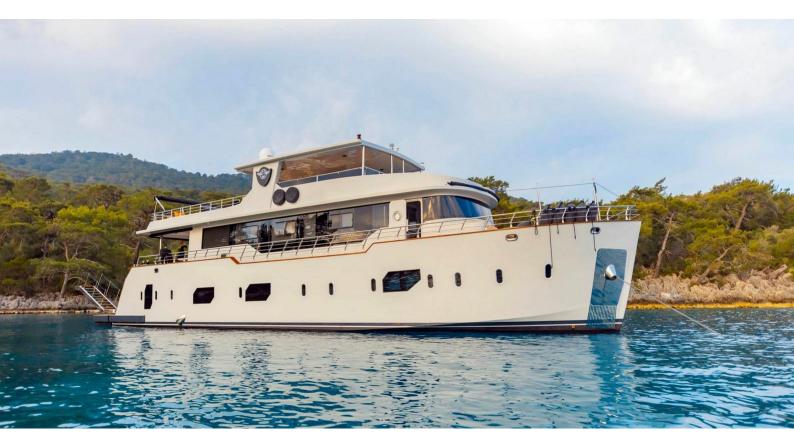

# SIMAY M

Yacht Charter Details for 'Simay M', the 26m Superyacht built by Custom

**SPECIFICATIONS** 

LENGTH 26m / 85'4

BEAM DRAFT 7.2m / 23'7 2.15m / 7'1

YEAR REFIT 2022

CRUISING SPEED 10 Knots

**ACCOMMODATION** 

#### SIMAY M YACHT CHARTER

Superyacht SIMAY M was built in 2022 by Custom. She is a 26m / 85'4 motor yacht with exterior design by . Simay M offers accommodation for up to 10 guests in 5 cabins with additional room for her crew of . She features a variety of amenities to ensure comfortable charter vacations. She also carries an impressive collection of toys as listed below.