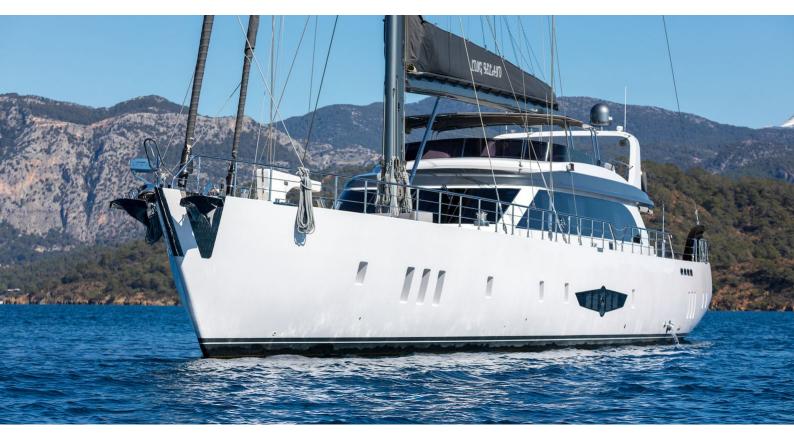

## LONG ISLAND

Yacht Charter Details for 'Long Island', the 38.99m Superyacht built by Turkyacht & Gulet Charter

**SPECIFICATIONS** 

LENGTH

38.99m / 127'11

BEAM

DRAFT

8.5m / 27'11

## LONG ISLAND YACHT CHARTER

Superyacht LONG ISLAND was built in 2019 by Turkyacht & Gulet Charter. She is a 38.99m / 127'11 motor/sailer yacht with exterior design by . Long Island offers accommodation for up to 10 guests in 5 cabins with additional room for her crew of 6. She features a variety of amenities to ensure comfortable charter vacations. She also carries an impressive collection of toys as listed below.