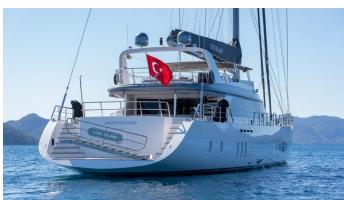

## LONG ISLAND

Yacht Charter Details for 'Long Island', the 38.99m Superyacht built by Turkyacht & Gulet Charter

**SPECIFICATIONS** 

LENGTH

38.99m / 127'11

BEAM

DRAFT

8.5m / 27'11

## LONG ISLAND YACHT CHARTER

Superyacht LONG ISLAND was built in 2019 by Turkyacht & Gulet Charter. She is a 38.99m / 127'11 motor/sailer yacht with exterior design by . Long Island offers accommodation for up to 10 guests in 5 cabins with additional room for her crew of 6. She features a variety of amenities to ensure comfortable charter vacations. She also carries an impressive collection of toys as listed below.