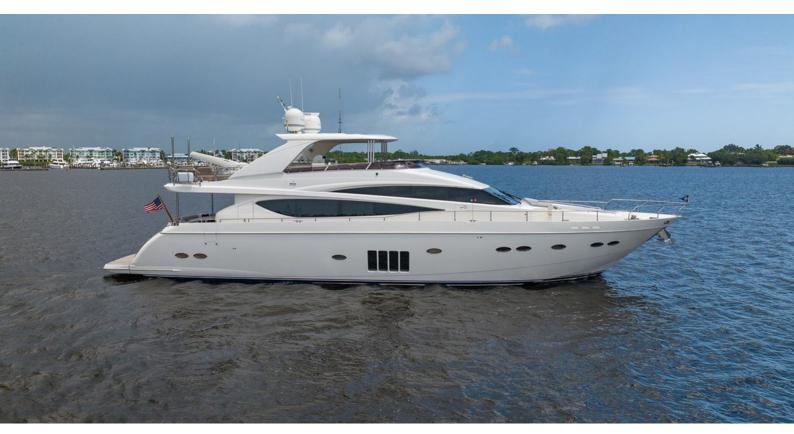

## MARYANA

Yacht Charter Details for 'Maryana', the 25.91m Superyacht built by Princess

#### MARYANA YACHT CHARTER

Superyacht MARYANA was built in 2012 by Princess. She is a 25.91m / 85' Princess 85 Motor Yacht motor yacht with exterior design by Bernard Olesinski and interior styling by Princess . Maryana offers accommodation for up to 8 guests in 4 cabins with additional room for her crew of 3. She features a variety of amenities to ensure comfortable charter vacations. She also carries an impressive collection of toys as listed below.