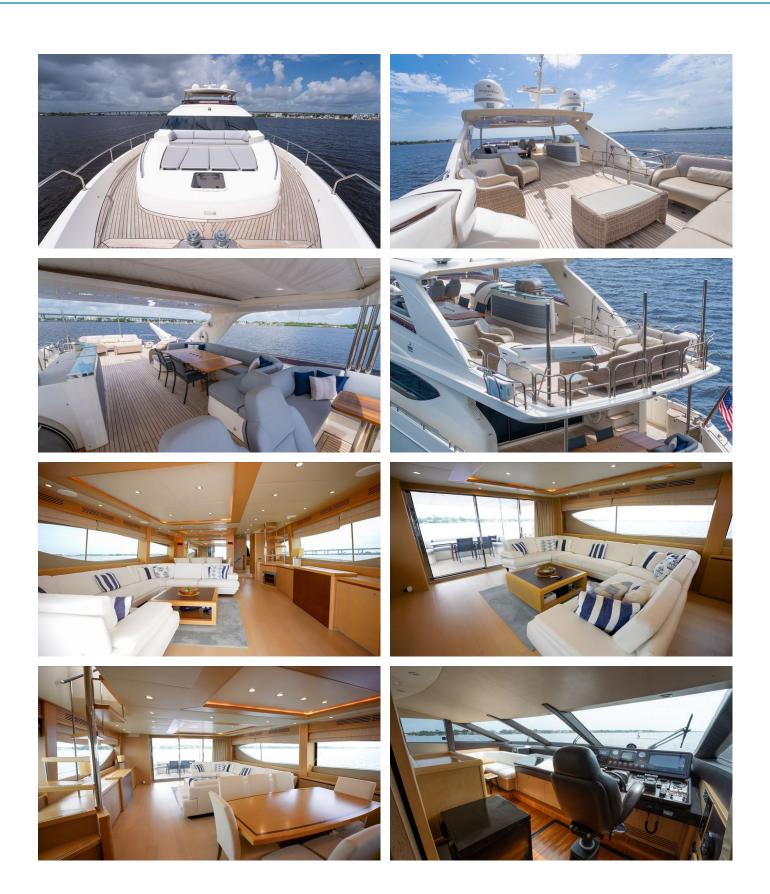

#### MARYANA YACHT CHARTER

Superyacht MARYANA was built in 2012 by Princess. She is a 25.91m / 85' Princess 85 Motor Yacht motor yacht with exterior design by Bernard Olesinski and interior styling by Princess . Maryana offers accommodation for up to 8 guests in 4 cabins with additional room for her crew of 3. She features a variety of amenities to ensure comfortable charter vacations. She also carries an impressive collection of toys as listed below.