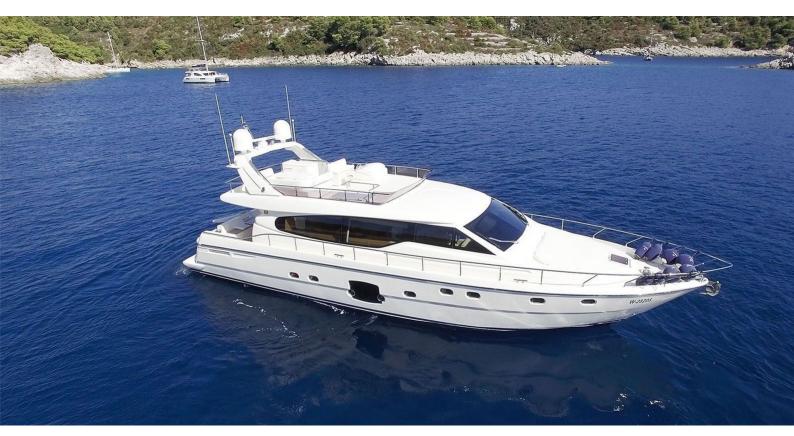

## Yacht Charter Details for 'Amy', the 19.99m Superyacht built by Ferretti Yachts

## AMY YACHT CHARTER

Superyacht AMY was built in 2007 by Ferretti Yachts. She is a 19.99m / 65'7 motor yacht with exterior design by . Amy offers accommodation for up to 6 guests in 3 cabins with additional room for her crew of 2. She features a variety of amenities to ensure comfortable charter vacations. She also carries an impressive collection of toys as listed below.