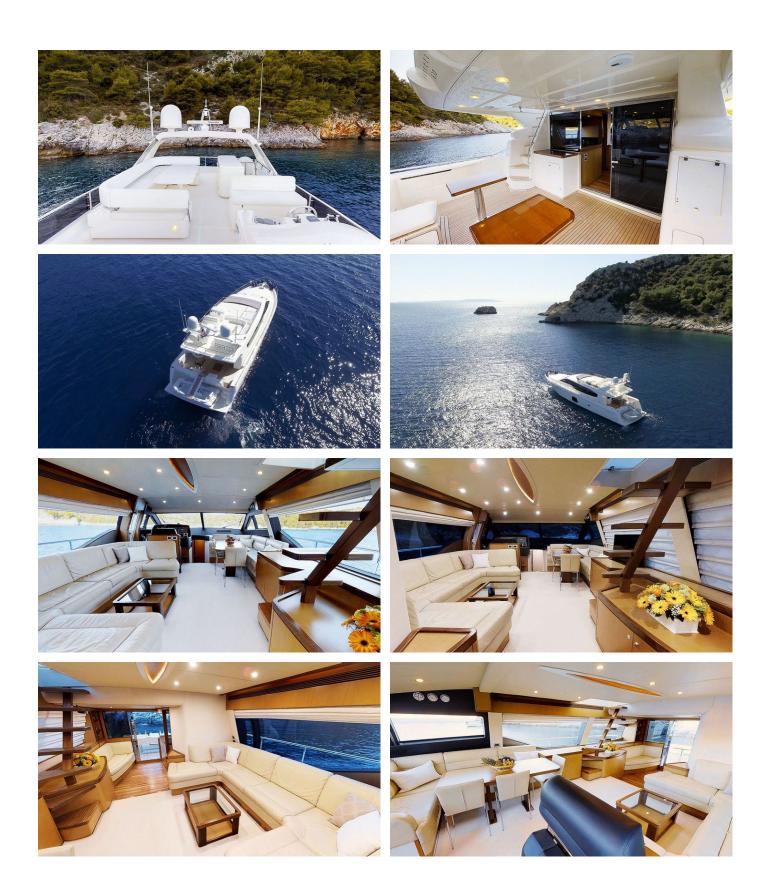

## AMY YACHT CHARTER

Superyacht AMY was built in 2007 by Ferretti Yachts. She is a 19.99m / 65'7 motor yacht with exterior design by . Amy offers accommodation for up to 6 guests in 3 cabins with additional room for her crew of 2. She features a variety of amenities to ensure comfortable charter vacations. She also carries an impressive collection of toys as listed below.