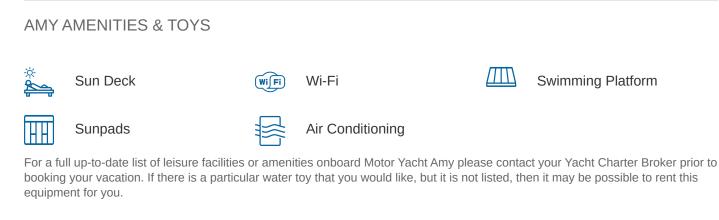

## AMY YACHT CHARTER

Superyacht AMY was built in 2007 by Ferretti Yachts. She is a 19.99m / 65'7 motor yacht with exterior design by . Amy offers accommodation for up to 6 guests in 3 cabins with additional room for her crew of 2. She features a variety of amenities to ensure comfortable charter vacations. She also carries an impressive collection of toys as listed below.

MORE TENDERS, TOYS & YACHT AMMENITIES INFO: