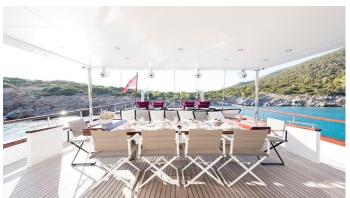

## THAT'S AMORE YACHT CHARTER

Superyacht THAT'S AMORE was built in 2021 by Custom. She is a 42.9m / 140'9 sail yacht with exterior design by . That's Amore offers accommodation for up to 12 guests in 6 cabins with additional room for her crew of 7. She features a variety of amenities to ensure comfortable charter vacations. She also carries an impressive collection of toys as listed below.

## THAT'S AMORE AMENITIES & TOYS

**Bow Thruster** 

**Underwater Lights** 

Sunpads

Air Conditioning

For a full up-to-date list of leisure facilities or amenities onboard Sail Yacht That's Amore please contact your Yacht Charter Broker prior to booking your vacation. If there is a particular water toy that you would like, but it is not listed, then it may be possible to rent this equipment for you.