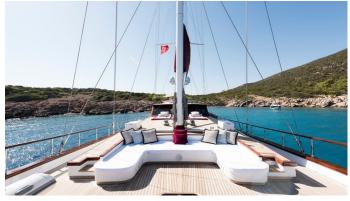

## THAT'S AMORE YACHT CHARTER

Superyacht THAT'S AMORE was built in 2021 by Custom. She is a 42.9m / 140'9 sail yacht with exterior design by . That's Amore offers accommodation for up to 12 guests in 6 cabins with additional room for her crew of 7. She features a variety of amenities to ensure comfortable charter vacations. She also carries an impressive collection of toys as listed below.

## THAT'S AMORE AMENITIES & TOYS

**Bow Thruster** 

**Underwater Lights** 

Sunpads

Air Conditioning

For a full up-to-date list of leisure facilities or amenities onboard Sail Yacht That's Amore please contact your Yacht Charter Broker prior to booking your vacation. If there is a particular water toy that you would like, but it is not listed, then it may be possible to rent this equipment for you.