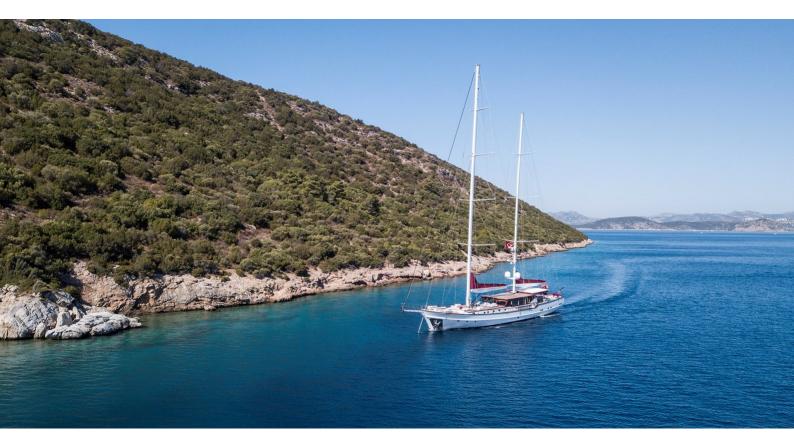

## THAT'S AMORE

Yacht Charter Details for 'That's Amore', the 42.9m Superyacht built by Custom

**SPECIFICATIONS** 

LENGTH 42.9m / 140'9

BEAM DRAFT 9.25m / 30'4 2.45m / 8'

YEAR REFIT 2021

CRUISING SPEED 10 Knots

## THAT'S AMORE YACHT CHARTER

Superyacht THAT'S AMORE was built in 2021 by Custom. She is a 42.9m / 140'9 sail yacht with exterior design by . That's Amore offers accommodation for up to 12 guests in 6 cabins with additional room for her crew of 7. She features a variety of amenities to ensure comfortable charter vacations. She also carries an impressive collection of toys as listed below.