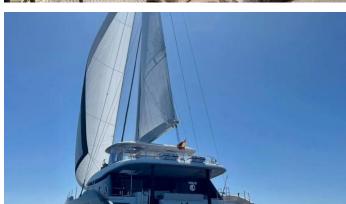

## YOLO

Yacht Charter Details for 'Yolo', the 22.7m Superyacht built by Sunreef Yachts

**SPECIFICATIONS** 

LENGTH 22.7m / 74'6

**BEAM DRAFT** 10.86m / 35'8 2.2m / 7'3

YEAR **REFIT** 2022

**CRUISING SPEED** 

## YOLO YACHT CHARTER

Superyacht YOLO was built in 2022 by Sunreef Yachts. She is a 22.7m / 74'6 Sunreef 70 sail yacht with exterior design by . Yolo offers accommodation for up to 8 guests in 4 cabins with additional room for her crew of 4. She features a variety of amenities to ensure comfortable charter vacations. She also carries an impressive collection of toys as listed below.