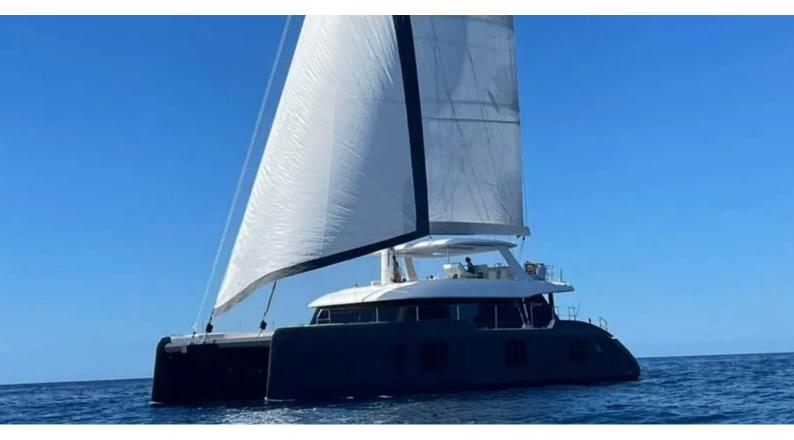

## YOLO

Yacht Charter Details for 'Yolo', the 22.7m Superyacht built by Sunreef Yachts

**SPECIFICATIONS** 

LENGTH 22.7m / 74'6

**BEAM DRAFT** 10.86m / 35'8 2.2m / 7'3

YEAR **REFIT** 2022

**CRUISING SPEED** 

## YOLO YACHT CHARTER

Superyacht YOLO was built in 2022 by Sunreef Yachts. She is a 22.7m / 74'6 Sunreef 70 sail yacht with exterior design by . Yolo offers accommodation for up to 8 guests in 4 cabins with additional room for her crew of 4. She features a variety of amenities to ensure comfortable charter vacations. She also carries an impressive collection of toys as listed below.