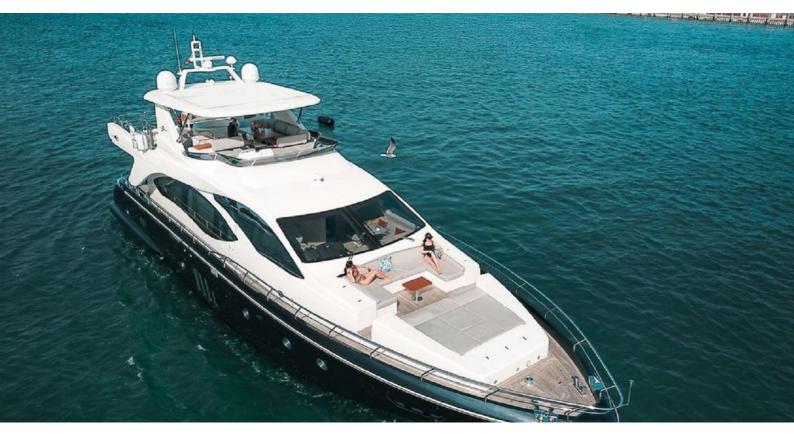

### SKY YACHT CHARTER

Superyacht SKY was built in 2013 by Azimut. She is a 25.69m / 84'3 Azimut 84 motor yacht with exterior design by Stefano Righini and interior styling by Salvagni Architetti . Sky offers accommodation for up to 10 guests in 4 cabins with additional room for her crew of 3. She features a variety of amenities to ensure comfortable charter vacations. She also carries an impressive collection of toys as listed below.