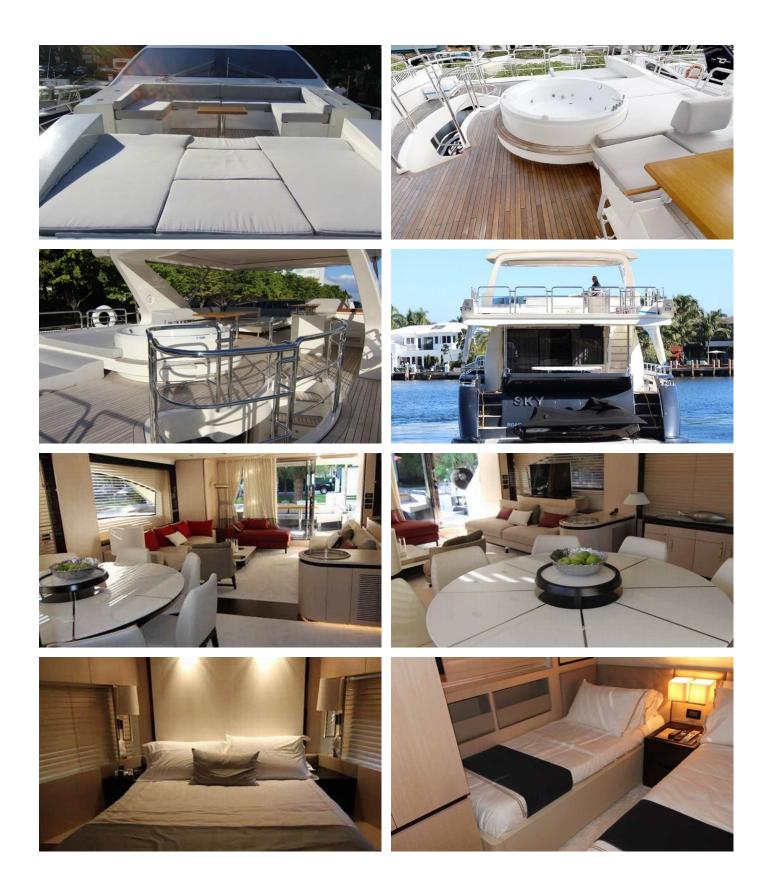

## ACCOMMODATION

GUESTS CABINS CREW

CABIN CONFIGURATION

### SKY YACHT CHARTER

Superyacht SKY was built in 2013 by Azimut. She is a 25.69m / 84'3 Azimut 84 motor yacht with exterior design by Stefano Righini and interior styling by Salvagni Architetti . Sky offers accommodation for up to 10 guests in 4 cabins with additional room for her crew of 3. She features a variety of amenities to ensure comfortable charter vacations. She also carries an impressive collection of toys as listed below.