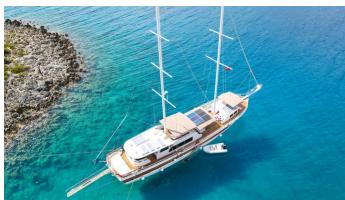

## **QUEEN OF RTT**

Yacht Charter Details for 'Queen Of RTT', the 26.35m Superyacht built by Custom

**SPECIFICATIONS** 

LENGTH 26.35m / 86'5

**BEAM** DRAFT 7.3m / 23'11 3.64m / 11'11

YEAR REFIT 2004 2021

**CRUISING SPEED** 10 Knots

## QUEEN OF RTT YACHT CHARTER

Superyacht QUEEN OF RTT was built in 2004 by Custom. She is a 26.35m / 86'5 sail yacht with exterior design by . Queen Of RTT offers accommodation for up to 16 guests in 8 cabins with additional room for her crew of 6. She features a variety of amenities to ensure comfortable charter vacations. She also carries an impressive collection of toys as listed below.