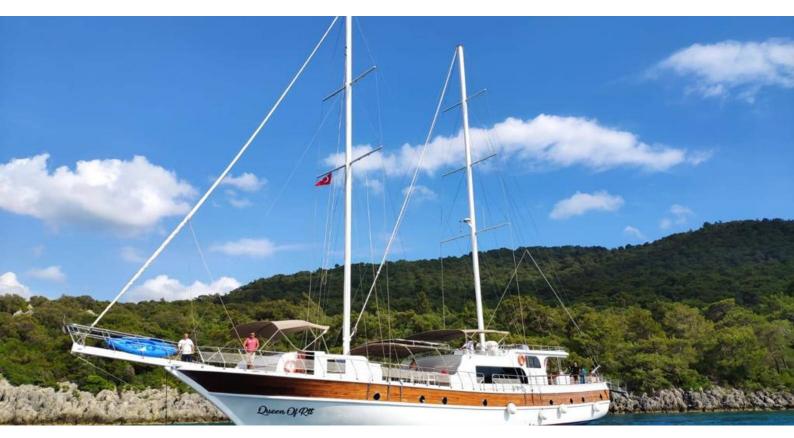

## **QUEEN OF RTT**

Yacht Charter Details for 'Queen Of RTT', the 26.35m Superyacht built by Custom

**SPECIFICATIONS** 

LENGTH 26.35m / 86'5

**BEAM** DRAFT 7.3m / 23'11 3.64m / 11'11

YEAR REFIT 2004 2021

**CRUISING SPEED** 10 Knots

## QUEEN OF RTT YACHT CHARTER

Superyacht QUEEN OF RTT was built in 2004 by Custom. She is a 26.35m / 86'5 sail yacht with exterior design by . Queen Of RTT offers accommodation for up to 16 guests in 8 cabins with additional room for her crew of 6. She features a variety of amenities to ensure comfortable charter vacations. She also carries an impressive collection of toys as listed below.