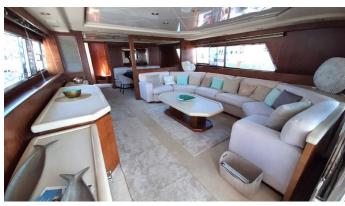

## **OLA YACHT CHARTER**

Superyacht OLA was built in 1997 by Sanlorenzo. She is a 23.95m / 78'7 motor yacht with exterior design by . Ola offers accommodation for up to 8 guests in 4 cabins with additional room for her crew of 3. She features a variety of amenities to ensure comfortable charter vacations. She also carries an impressive collection of toys as listed below.