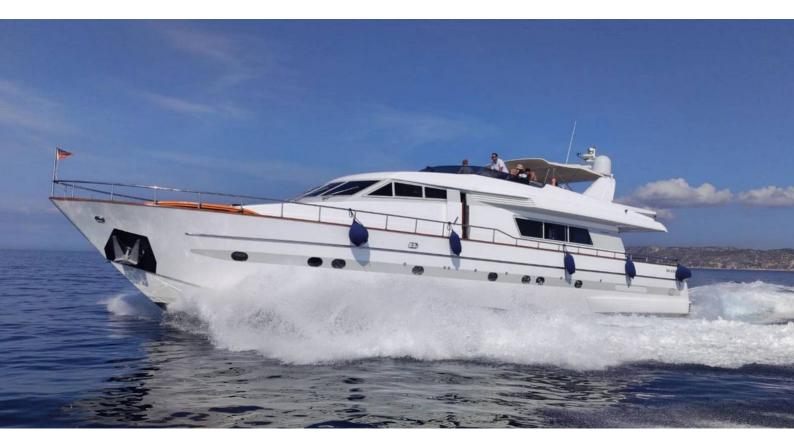

# **OLA**

Yacht Charter Details for 'Ola', the 23.95m Superyacht built by Sanlorenzo

## **OLA YACHT CHARTER**

Superyacht OLA was built in 1997 by Sanlorenzo. She is a 23.95m / 78'7 motor yacht with exterior design by . Ola offers accommodation for up to 8 guests in 4 cabins with additional room for her crew of 3. She features a variety of amenities to ensure comfortable charter vacations. She also carries an impressive collection of toys as listed below.