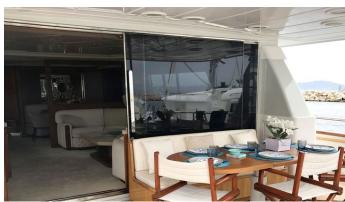

## **OLA YACHT CHARTER**

Superyacht OLA was built in 1997 by Sanlorenzo. She is a 23.95m / 78'7 motor yacht with exterior design by . Ola offers accommodation for up to 8 guests in 4 cabins with additional room for her crew of 3. She features a variety of amenities to ensure comfortable charter vacations. She also carries an impressive collection of toys as listed below.