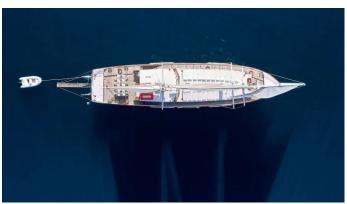

## WHITE PEARL

Yacht Charter Details for 'White Pearl', the 34.01m Superyacht built by Custom

**SPECIFICATIONS** 

LENGTH

34.01m / 111'7

BEAM DRAFT

7.7m / 25'3 3.4m / 11'2

YEAR REFIT 1997 2024

## WHITE PEARL YACHT CHARTER

Superyacht WHITE PEARL was built in 1997 by Custom. She is a 34.01m / 111'7 sail yacht with exterior design by . White Pearl offers accommodation for up to 12 guests in 6 cabins with additional room for her crew of 5. She features a variety of amenities to ensure comfortable charter vacations. She also carries an impressive collection of toys as listed below.