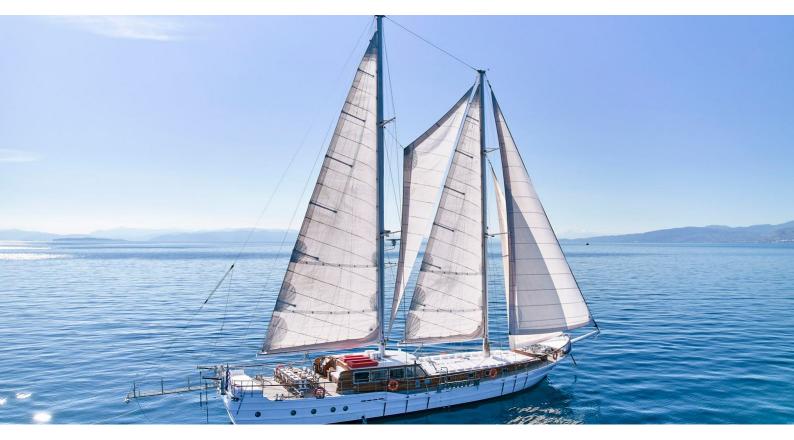

## WHITE PEARL

Yacht Charter Details for 'White Pearl', the 34.01m Superyacht built by Custom

**SPECIFICATIONS** 

LENGTH

34.01m / 111'7

BEAM DRAFT

7.7m / 25'3 3.4m / 11'2

YEAR REFIT 1997 2024

## WHITE PEARL YACHT CHARTER

Superyacht WHITE PEARL was built in 1997 by Custom. She is a 34.01m / 111'7 sail yacht with exterior design by . White Pearl offers accommodation for up to 12 guests in 6 cabins with additional room for her crew of 5. She features a variety of amenities to ensure comfortable charter vacations. She also carries an impressive collection of toys as listed below.