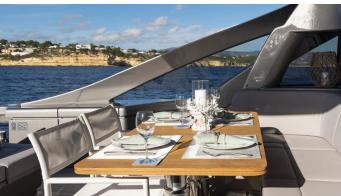

## MARLEENA VIII YACHT CHARTER

Superyacht MARLEENA VIII was built in 2021 by Pershing. She is a 21.11m / 69'3 Pershing 7X motor yacht with exterior design by . Marleena VIII offers accommodation for up to 6 guests in 3 cabins with additional room for her crew of 2. She features a variety of amenities to ensure comfortable charter vacations. She also carries an impressive collection of toys as listed below.