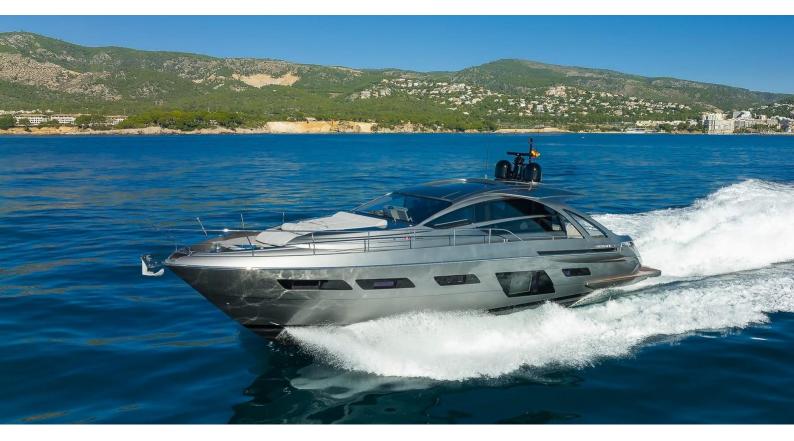

## MARLEENA VIII

Yacht Charter Details for 'Marleena VIII', the 21.11m Superyacht built by Pershing

**SPECIFICATIONS** 

LENGTH 21.11m / 69'3

BEAM DRAFT 5.35m / 17'7 1.52m / 5'

YEAR REFIT 2021

CRUISING SPEED 42 Knots **ACCOMMODATION** 

## MARLEENA VIII YACHT CHARTER

Superyacht MARLEENA VIII was built in 2021 by Pershing. She is a 21.11m / 69'3 Pershing 7X motor yacht with exterior design by . Marleena VIII offers accommodation for up to 6 guests in 3 cabins with additional room for her crew of 2. She features a variety of amenities to ensure comfortable charter vacations. She also carries an impressive collection of toys as listed below.