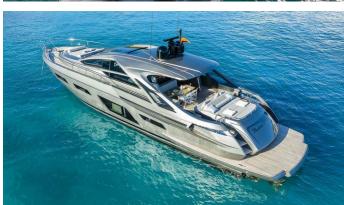

## MARLEENA VIII

Yacht Charter Details for 'Marleena VIII', the 21.11m Superyacht built by Pershing

**SPECIFICATIONS** 

LENGTH 21.11m / 69'3

BEAM DRAFT 5.35m / 17'7 1.52m / 5'

YEAR REFIT 2021

CRUISING SPEED 42 Knots **ACCOMMODATION** 

## MARLEENA VIII YACHT CHARTER

Superyacht MARLEENA VIII was built in 2021 by Pershing. She is a 21.11m / 69'3 Pershing 7X motor yacht with exterior design by . Marleena VIII offers accommodation for up to 6 guests in 3 cabins with additional room for her crew of 2. She features a variety of amenities to ensure comfortable charter vacations. She also carries an impressive collection of toys as listed below.