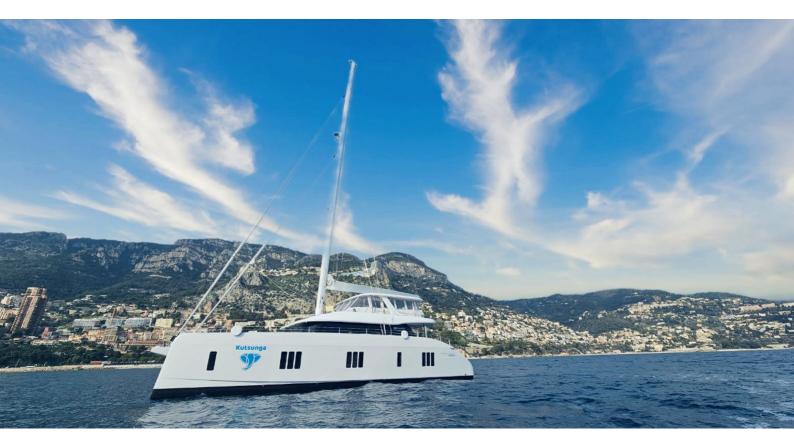

## **KUTSUNGA**

Yacht Charter Details for 'Kutsunga', the 23.99m Superyacht built by Sunreef Yachts

**SPECIFICATIONS** 

**LENGTH** 23.99m / 78'8

BEAM DRAFT 11.5m / 37'9 2.1m / 6'11

YEAR REFIT 2024

CRUISING SPEED 8 Knots **ACCOMMODATION** 

## KUTSUNGA YACHT CHARTER

Superyacht KUTSUNGA was built in 2024 by Sunreef Yachts. She is a 23.99m / 78'8 Sunreef 80 Eco motor/sailer yacht with exterior design by Sunreef Yachts and interior styling by Sunreef Yachts . Kutsunga offers accommodation for up to 8 guests in 4 cabins with additional room for her crew of 3. She features a variety of amenities to ensure comfortable charter vacations. She also carries an impressive collection of toys as listed below.