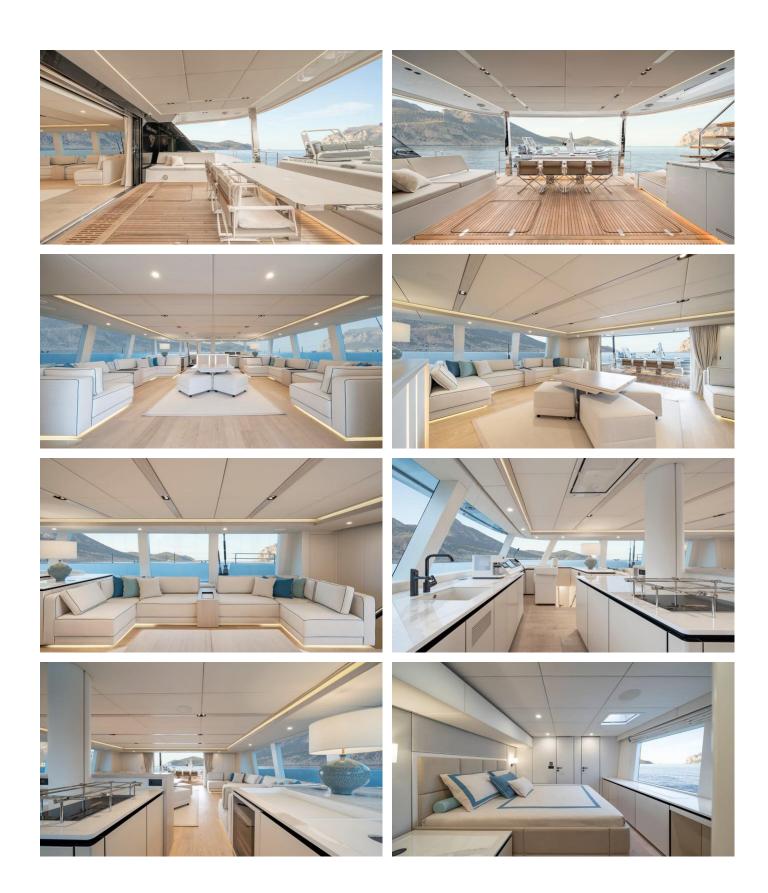

## KUTSUNGA YACHT CHARTER

Superyacht KUTSUNGA was built in 2024 by Sunreef Yachts. She is a 23.99m / 78'8 Sunreef 80 Eco motor/sailer yacht with exterior design by Sunreef Yachts and interior styling by Sunreef Yachts . Kutsunga offers accommodation for up to 8 guests in 4 cabins with additional room for her crew of 3. She features a variety of amenities to ensure comfortable charter vacations. She also carries an impressive collection of toys as listed below.

## **KUTSUNGA AMENITIES & TOYS**

Wi-Fi

**Swimming Platform** 

Sunpads

Air Conditioning

For a full up-to-date list of leisure facilities or amenities onboard Motor/Sailer Yacht Kutsunga please contact your Yacht Charter Broker prior to booking your vacation. If there is a particular water toy that you would like, but it is not listed, then it may be possible to rent this equipment for you.