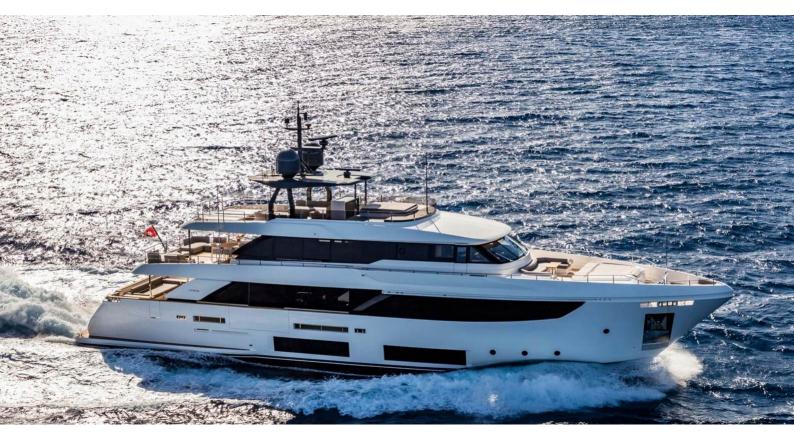

## **LUMPASAURUS**

Yacht Charter Details for 'Lumpasaurus', the 33m Superyacht built by Custom Line

**SPECIFICATIONS** 

LENGTH 33m / 108'3

BEAM DRAFT 7.68m / 25'2 2.18m / 7'2

YEAR REFIT 2023

CRUISING SPEED 12 Knots ACCOMMODATION