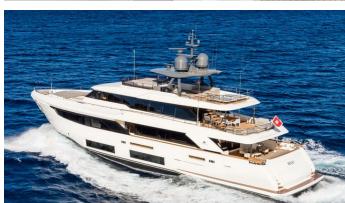

## **LUMPASAURUS**

Yacht Charter Details for 'Lumpasaurus', the 33m Superyacht built by Custom Line

**SPECIFICATIONS** 

LENGTH 33m / 108'3

BEAM DRAFT 7.68m / 25'2 2.18m / 7'2

YEAR REFIT 2023

CRUISING SPEED 12 Knots ACCOMMODATION