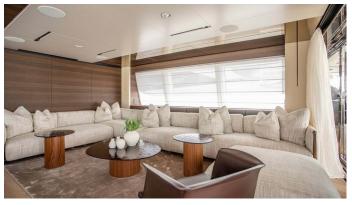

## **LUMPASAURUS**

Yacht Charter Details for 'Lumpasaurus', the 33m Superyacht built by Custom Line

**SPECIFICATIONS** 

LENGTH 33m / 108'3

BEAM DRAFT 7.68m / 25'2 2.18m / 7'2

YEAR REFIT 2023

CRUISING SPEED 12 Knots ACCOMMODATION

GUESTS CABINS CREW

10 5 7

CABIN CONFIGURATION

1 Master 5 Double/Twin

NOT FOR CHARTER

This is yacht is not available for charter

FOR MORE INFORMATION:



or SCAN QR CODE





















MORE PHOTOS, VIDEO OR INTERACTIVE DECK PLANS:







CLICK HERE





## **LUMPASAURUS AMENITIES & TOYS**



**Exterior Bar** 



Tender Garage



Sun Deck



Starlink



Wi-Fi



Swimming Platform



At-Anchor Stabilizers



Sunpads



Deck Jacuzzi



Air Conditioning



BBQ