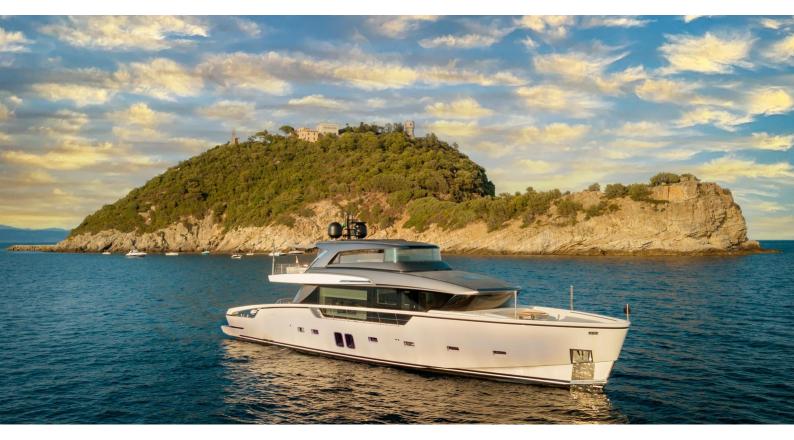

K1

Yacht Charter Details for 'K1', the 26.7m Superyacht built by Sanlorenzo

**SPECIFICATIONS** 

**LENGTH** 26.7m / 87'7

BEAM DRAFT 7.2m / 23'7 1.7m / 5'7

YEAR REFIT 2021

CRUISING SPEED 20 Knots

**ACCOMMODATION** 

## K1 YACHT CHARTER

Superyacht K1 was built in 2021 by Sanlorenzo. She is a 26.7m / 87'7 SX88 motor yacht with exterior design by Officina Italiana Design and interior styling by Studio Lissoni . K1 offers accommodation for up to 9 guests in 4 cabins with additional room for her crew of . She features a variety of amenities to ensure comfortable charter vacations. She also carries an impressive collection of toys as listed below.