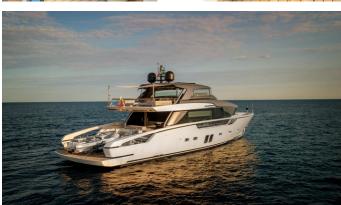

K1

Yacht Charter Details for 'K1', the 26.7m Superyacht built by Sanlorenzo

**SPECIFICATIONS** 

**LENGTH** 26.7m / 87'7

BEAM DRAFT 7.2m / 23'7 1.7m / 5'7

YEAR REFIT 2021

CRUISING SPEED 20 Knots

**ACCOMMODATION** 

## K1 YACHT CHARTER

Superyacht K1 was built in 2021 by Sanlorenzo. She is a 26.7m / 87'7 SX88 motor yacht with exterior design by Officina Italiana Design and interior styling by Studio Lissoni . K1 offers accommodation for up to 9 guests in 4 cabins with additional room for her crew of . She features a variety of amenities to ensure comfortable charter vacations. She also carries an impressive collection of toys as listed below.