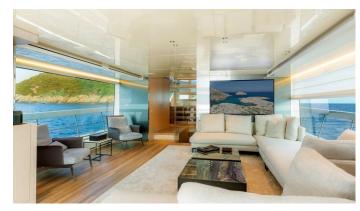

## K1 YACHT CHARTER

Superyacht K1 was built in 2021 by Sanlorenzo. She is a 26.7m / 87'7 SX88 motor yacht with exterior design by Officina Italiana Design and interior styling by Studio Lissoni . K1 offers accommodation for up to 9 guests in 4 cabins with additional room for her crew of . She features a variety of amenities to ensure comfortable charter vacations. She also carries an impressive collection of toys as listed below.