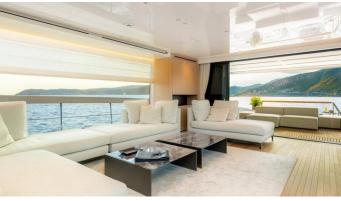

## K1 YACHT CHARTER

Superyacht K1 was built in 2021 by Sanlorenzo. She is a 26.7m / 87'7 SX88 motor yacht with exterior design by Officina Italiana Design and interior styling by Studio Lissoni . K1 offers accommodation for up to 9 guests in 4 cabins with additional room for her crew of . She features a variety of amenities to ensure comfortable charter vacations. She also carries an impressive collection of toys as listed below.