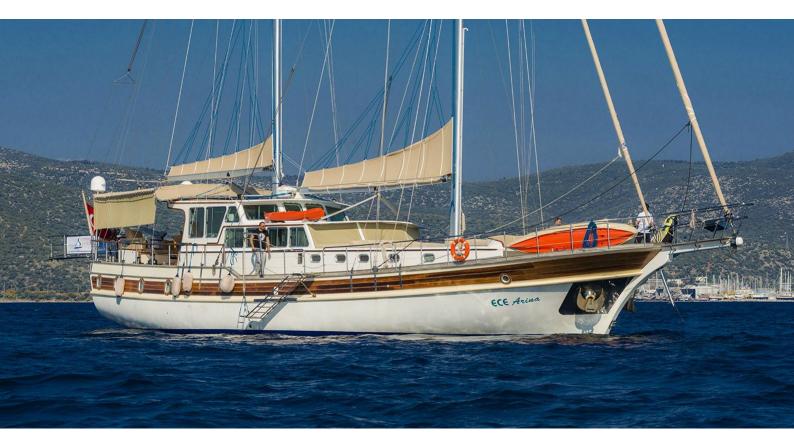

# **ECE ARINA**

Yacht Charter Details for 'Ece Arina', the 24m Superyacht built by Fethiye Shipyard

**SPECIFICATIONS** 

LENGTH 24m / 78'9

BEAM DRAFT 6.5m / 21'4 2.5m / 8'2

YEAR REFIT 2013 2019

CRUISING SPEED

## ECE ARINA YACHT CHARTER

Superyacht ECE ARINA was built in 2013 by Fethiye Shipyard. She is a 24m / 78'9 Custom sail yacht with exterior design by . Ece Arina offers accommodation for up to 9 guests in 4 cabins with additional room for her crew of 4. She features a variety of amenities to ensure comfortable charter vacations. She also carries an impressive collection of toys as listed below.