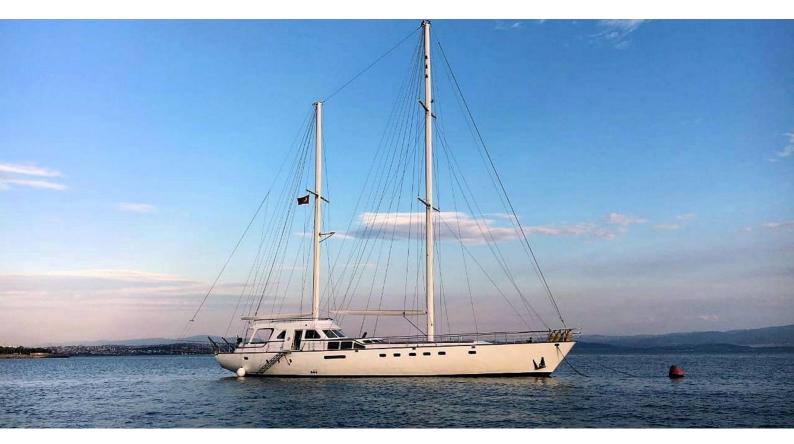

## **ELOA**

Yacht Charter Details for 'Eloa', the 27.5m Superyacht built by Tuzla Shipyard

**SPECIFICATIONS** 

LENGTH 27.5m / 90'3

BEAM DRAFT 6.6m / 21'8 2.8m / 9'2

YEAR REFIT 2015

CRUISING SPEED 9 Knots **ACCOMMODATION** 

## **ELOA YACHT CHARTER**

Superyacht ELOA was built in 2015 by Tuzla Shipyard. She is a 27.5m / 90'3 sail yacht with exterior design by Gilbert Caroff and interior styling by Aldo Viani . Eloa offers accommodation for up to 8 guests in 4 cabins with additional room for her crew of 5. She features a variety of amenities to ensure comfortable charter vacations. She also carries an impressive collection of toys as listed below.