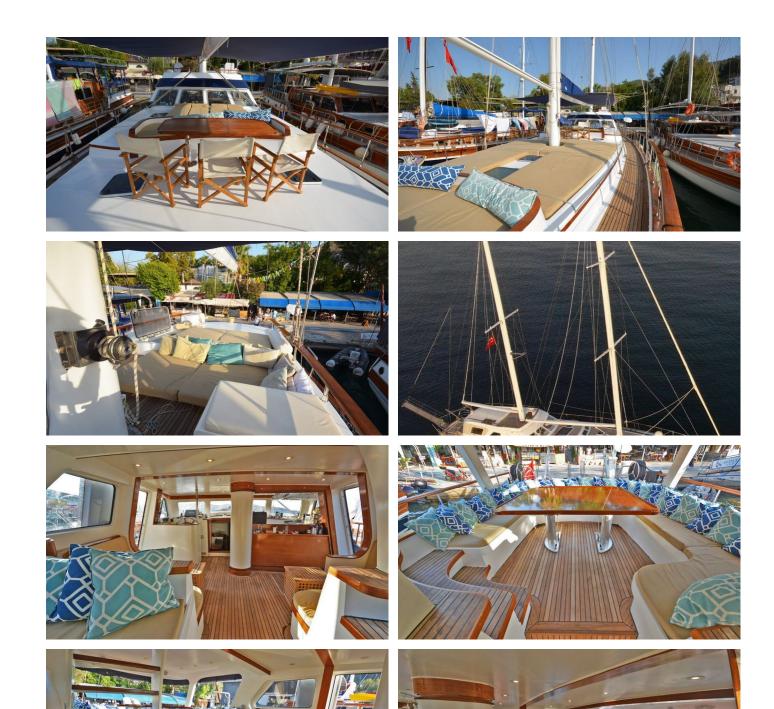

## **ELOA YACHT CHARTER**

Superyacht ELOA was built in 2015 by Tuzla Shipyard. She is a 27.5m / 90'3 sail yacht with exterior design by Gilbert Caroff and interior styling by Aldo Viani . Eloa offers accommodation for up to 8 guests in 4 cabins with additional room for her crew of 5. She features a variety of amenities to ensure comfortable charter vacations. She also carries an impressive collection of toys as listed below.

## **ELOA AMENITIES & TOYS**

For a full up-to-date list of leisure facilities or amenities onboard Sail Yacht Eloa please contact your Yacht Charter Broker prior to booking your vacation. If there is a particular water toy that you would like, but it is not listed, then it may be possible to rent this equipment for you.