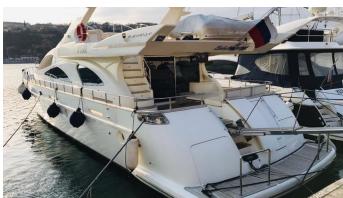

## SAMOON

Yacht Charter Details for 'Samoon', the 24.38m Superyacht built by Azimut

**SPECIFICATIONS** 

LENGTH 24.38m / 80'

BEAM DRAFT 6.07m / 19'11 1.8m / 5'11

YEAR REFIT 2008

CRUISING SPEED 22 Knots

**ACCOMMODATION** 

## SAMOON YACHT CHARTER

Superyacht SAMOON was built in 2008 by Azimut. She is a 24.38m / 80' Azimut 80 Carat motor yacht with exterior design by Stefano Righini . Samoon offers accommodation for up to 8 guests in 4 cabins with additional room for her crew of 2. She features a variety of amenities to ensure comfortable charter vacations. She also carries an impressive collection of toys as listed below.