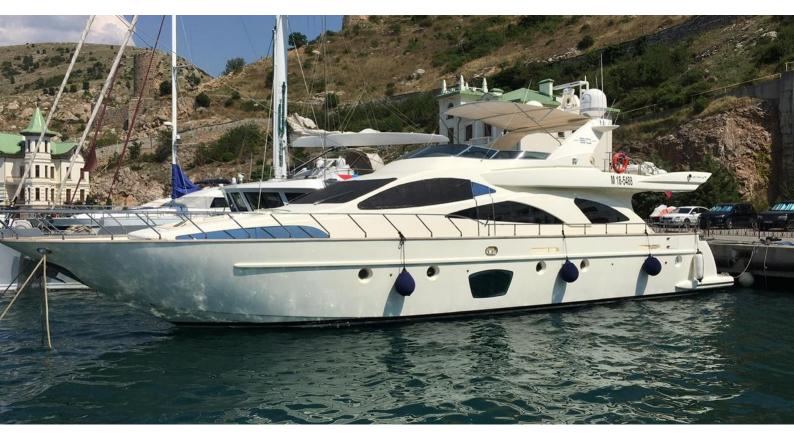

## SAMOON

Yacht Charter Details for 'Samoon', the 24.38m Superyacht built by Azimut

**SPECIFICATIONS** 

LENGTH 24.38m / 80'

BEAM DRAFT 6.07m / 19'11 1.8m / 5'11

YEAR REFIT 2008

CRUISING SPEED 22 Knots

**ACCOMMODATION** 

## SAMOON YACHT CHARTER

Superyacht SAMOON was built in 2008 by Azimut. She is a 24.38m / 80' Azimut 80 Carat motor yacht with exterior design by Stefano Righini . Samoon offers accommodation for up to 8 guests in 4 cabins with additional room for her crew of 2. She features a variety of amenities to ensure comfortable charter vacations. She also carries an impressive collection of toys as listed below.