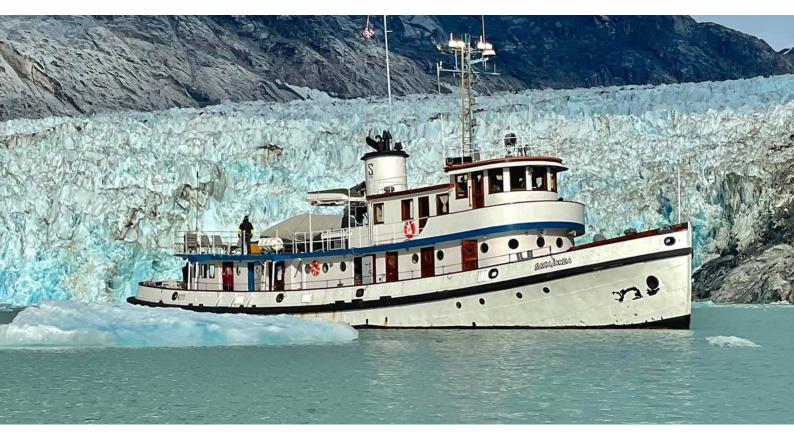

## **SACAJAWEA**

Yacht Charter Details for 'Sacajawea', the 38.1m Superyacht built by Lake Washington Shipyard

**SPECIFICATIONS** 

LENGTH 38.1m / 125'

BEAM DRAFT 7.92m / 26' 2.74m / 9'

YEAR REFIT 1936

CRUISING SPEED 8 Knots ACCOMMODATION

## SACAJAWEA YACHT CHARTER

Superyacht SACAJAWEA was built in 1936 by Lake Washington Shipyard. She is a 38.1m / 125' motor yacht with exterior design by . Sacajawea offers accommodation for up to 12 guests in 6 cabins with additional room for her crew of . She features a variety of amenities to ensure comfortable charter vacations. She also carries an impressive collection of toys as listed below.