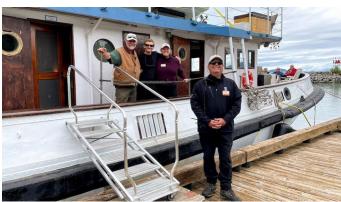

## **SACAJAWEA**

Yacht Charter Details for 'Sacajawea', the 38.1m Superyacht built by Lake Washington Shipyard

**SPECIFICATIONS** 

LENGTH 38.1m / 125'

BEAM DRAFT 7.92m / 26' 2.74m / 9'

YEAR REFIT 1936

CRUISING SPEED 8 Knots ACCOMMODATION

## SACAJAWEA YACHT CHARTER

Superyacht SACAJAWEA was built in 1936 by Lake Washington Shipyard. She is a 38.1m / 125' motor yacht with exterior design by . Sacajawea offers accommodation for up to 12 guests in 6 cabins with additional room for her crew of . She features a variety of amenities to ensure comfortable charter vacations. She also carries an impressive collection of toys as listed below.