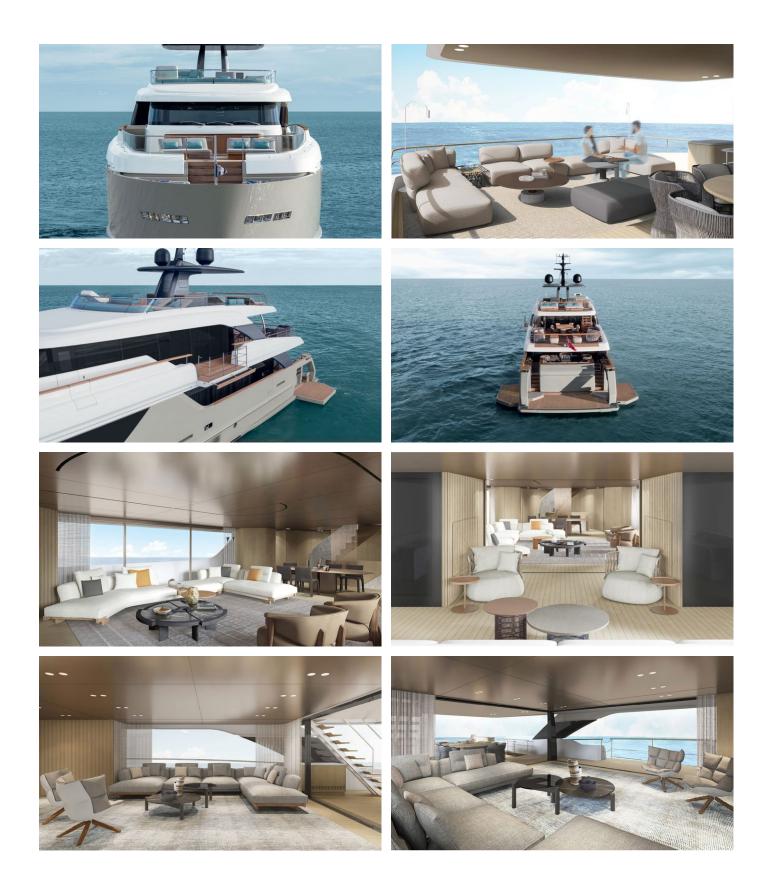

#### INS LAND YACHT CHARTER

Superyacht INS LAND was built in 2022 by Sanlorenzo. She is a 35.8m / 117'5 SD118 motor yacht with exterior design by Zuccon and interior styling by Patricia Urquiola . Ins Land offers accommodation for up to 10 guests in 5 cabins with additional room for her crew of 6. She features a variety of amenities to ensure comfortable charter vacations. She also carries an impressive collection of toys as listed below.