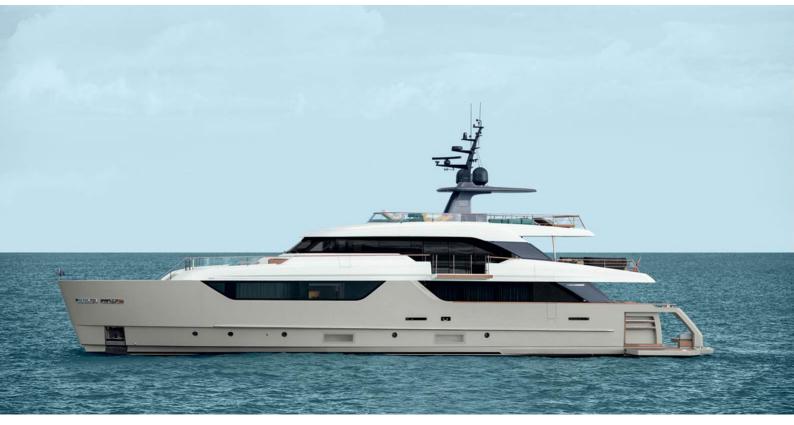

#### INS LAND YACHT CHARTER

Superyacht INS LAND was built in 2022 by Sanlorenzo. She is a 35.8m / 117'5 SD118 motor yacht with exterior design by Zuccon and interior styling by Patricia Urquiola . Ins Land offers accommodation for up to 10 guests in 5 cabins with additional room for her crew of 6. She features a variety of amenities to ensure comfortable charter vacations. She also carries an impressive collection of toys as listed below.