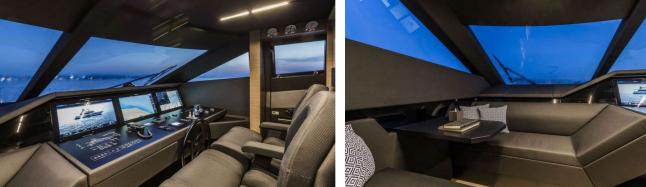

## DOGU YACHT CHARTER

Superyacht DOGU was built in 2021 by Ferretti Yachts. She is a 24.01m / 78'9 Ferretti 780 motor yacht with exterior design by Zuccon and interior styling by Zuccon . Dogu offers accommodation for up to 8 guests in 4 cabins with additional room for her crew of 4. She features a variety of amenities to ensure comfortable charter vacations, including, Air Conditioning & At Anchor Stabilizers. She also carries an impressive collection of toys as listed below.