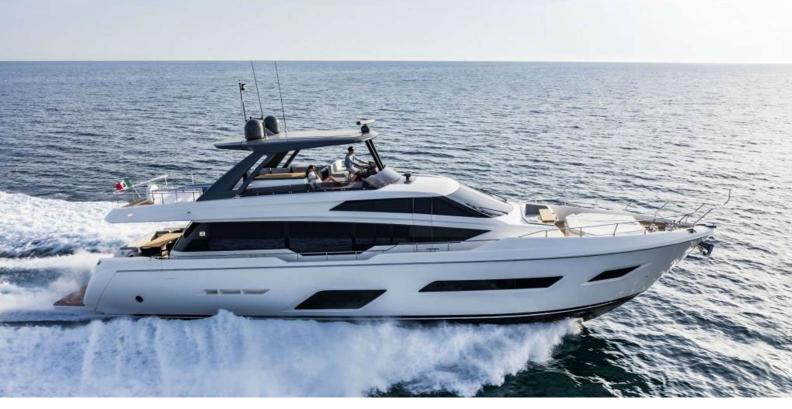

## DOGU YACHT CHARTER

Superyacht DOGU was built in 2021 by Ferretti Yachts. She is a 24.01m / 78'9 Ferretti 780 motor yacht with exterior design by Zuccon and interior styling by Zuccon . Dogu offers accommodation for up to 8 guests in 4 cabins with additional room for her crew of 4. She features a variety of amenities to ensure comfortable charter vacations, including, Air Conditioning & At Anchor Stabilizers. She also carries an impressive collection of toys as listed below.