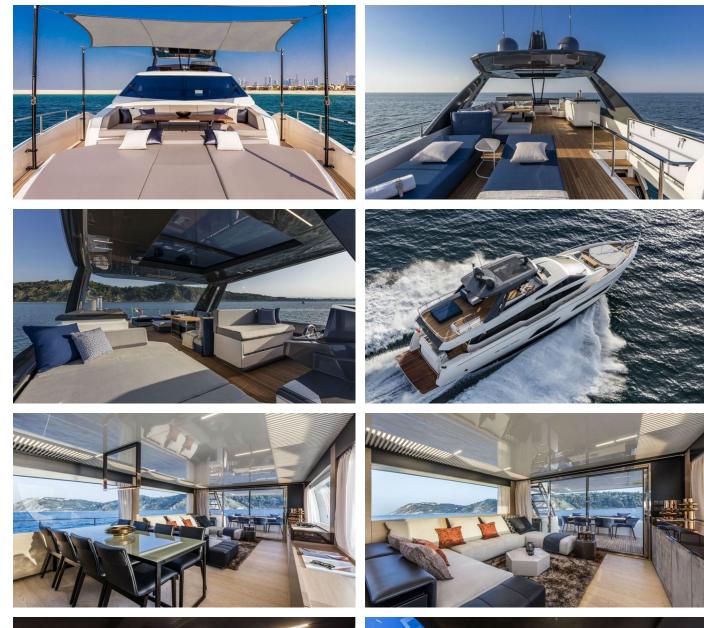

## DOGU YACHT CHARTER

Superyacht DOGU was built in 2021 by Ferretti Yachts. She is a 24.01m / 78'9 Ferretti 780 motor yacht with exterior design by Zuccon and interior styling by Zuccon . Dogu offers accommodation for up to 8 guests in 4 cabins with additional room for her crew of 4. She features a variety of amenities to ensure comfortable charter vacations, including, Air Conditioning & At Anchor Stabilizers. She also carries an impressive collection of toys as listed below.

## **DOGU AMENITIES & TOYS**

Sun Deck

Wi-Fi

At-Anchor Stabilizers

Hydraulic Swim Platform

Sunpads

Air Conditioning

For a full up-to-date list of leisure facilities or amenities onboard Motor Yacht Dogu please contact your Yacht Charter Broker prior to booking your vacation. If there is a particular water toy that you would like, but it is not listed, then it may be possible to rent this equipment for you.