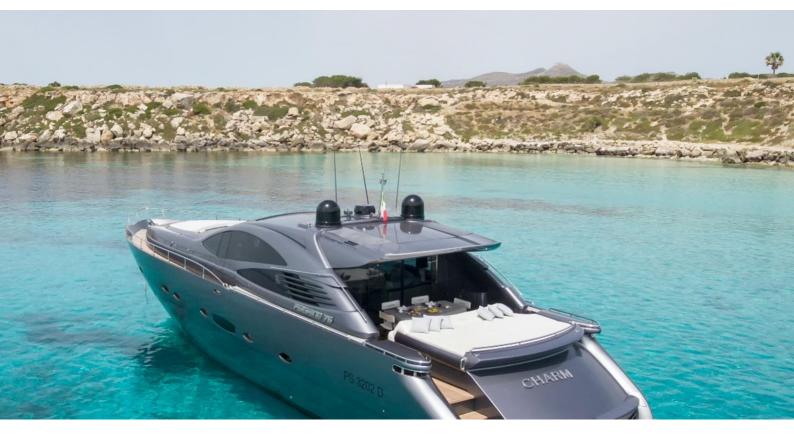

## **CHARM**

Yacht Charter Details for 'Charm', the 24m Superyacht built by Pershing

**SPECIFICATIONS** 

**LENGTH** 24m / 78'9

BEAM DRAFT 5.5m / 18'1 1.4m / 4'7

YEAR REFIT 2008

CRUISING SPEED 35 Knots **ACCOMMODATION** 

## CHARM YACHT CHARTER

Superyacht CHARM was built in 2008 by Pershing. She is a 24m / 78'9 Pershing 76 motor yacht with exterior design by . Charm offers accommodation for up to 8 guests in 4 cabins with additional room for her crew of 2. She features a variety of amenities to ensure comfortable charter vacations. She also carries an impressive collection of toys as listed below.