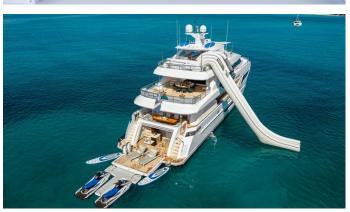

## **ROMEO FOXTROT**

Yacht Charter Details for 'Romeo Foxtrot', the 35.5m Superyacht built by Hargrave

**SPECIFICATIONS** 

LENGTH 35.5m / 116'6

BEAM DRAFT 7.92m / 26' 1.96m / 6'5

YEAR REFIT 2022

CRUISING SPEED 18 Knots ACCOMMODATION

## **ROMEO FOXTROT AMENITIES & TOYS**

**Exterior Bar** 

Stabilizers Underway

Sun Deck

**Outdoor Shower** 

Wi-Fi

At-Anchor Stabilizers

Hydraulic Swim Platform

Sunpads

Deck Jacuzzi

Beach Club

Air Conditioning