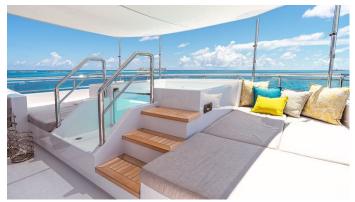

## **ROMEO FOXTROT**

Yacht Charter Details for 'Romeo Foxtrot', the 35.5m Superyacht built by Hargrave

**SPECIFICATIONS** 

LENGTH 35.5m / 116'6

BEAM DRAFT 7.92m / 26' 1.96m / 6'5

YEAR REFIT 2022

CRUISING SPEED 18 Knots ACCOMMODATION

GUESTS CABINS CREW

CABIN CONFIGURATION

NOT FOR CHARTER

This is yacht is not available for charter

FOR MORE INFORMATION:



or SCAN QR CODE





















MORE PHOTOS, VIDEO OR INTERACTIVE DECK PLANS:







CLICK HERE



## **ROMEO FOXTROT AMENITIES & TOYS**



**Exterior Bar** 



Stabilizers Underway



Sun Deck



**Outdoor Shower** 



Wi-Fi



At-Anchor Stabilizers



Hydraulic Swim Platform



Sunpads



Deck Jacuzzi



Beach Club



Air Conditioning