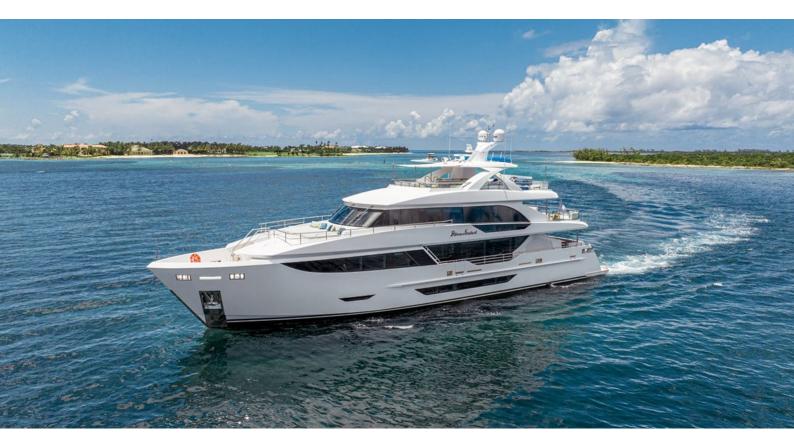

## **ROMEO FOXTROT**

Yacht Charter Details for 'Romeo Foxtrot', the 35.5m Superyacht built by Hargrave

**SPECIFICATIONS** 

LENGTH 35.5m / 116'6

BEAM DRAFT 7.92m / 26' 1.96m / 6'5

YEAR REFIT 2022

CRUISING SPEED 18 Knots ACCOMMODATION