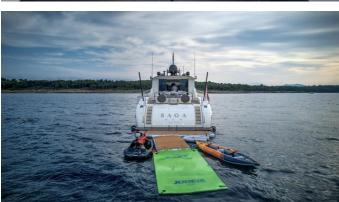

## SAGA ONE

Yacht Charter Details for 'Saga One', the 26.95m Superyacht built by Leopard

**SPECIFICATIONS** 

LENGTH

26.95m / 88'5

BEAM DRAFT

6.05m / 19'10 1.7m / 5'7

YEAR REFIT 2008 2022

## SAGA ONE YACHT CHARTER

Superyacht SAGA ONE was built in 2008 by Leopard. She is a 26.95m / 88'5 Leopard 27 motor yacht with exterior design by Andrea Bacigalupo and interior styling by Rodriguez Interiors . Saga One offers accommodation for up to 8 guests in 4 cabins with additional room for her crew of 3. She features a variety of amenities to ensure comfortable charter vacations. She also carries an impressive collection of toys as listed below.