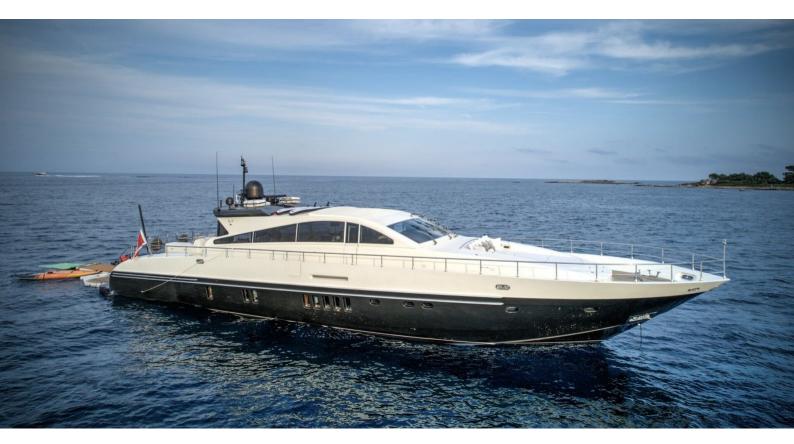

## SAGA ONE

Yacht Charter Details for 'Saga One', the 26.95m Superyacht built by Leopard

**SPECIFICATIONS** 

LENGTH

26.95m / 88'5

BEAM DRAFT

6.05m / 19'10 1.7m / 5'7

YEAR REFIT 2008 2022

## SAGA ONE YACHT CHARTER

Superyacht SAGA ONE was built in 2008 by Leopard. She is a 26.95m / 88'5 Leopard 27 motor yacht with exterior design by Andrea Bacigalupo and interior styling by Rodriguez Interiors . Saga One offers accommodation for up to 8 guests in 4 cabins with additional room for her crew of 3. She features a variety of amenities to ensure comfortable charter vacations. She also carries an impressive collection of toys as listed below.