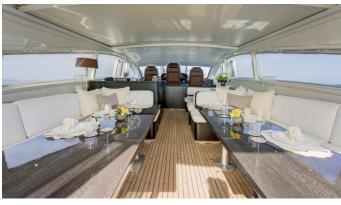

## SAGA ONE YACHT CHARTER

Superyacht SAGA ONE was built in 2008 by Leopard. She is a 26.95m / 88'5 Leopard 27 motor yacht with exterior design by Andrea Bacigalupo and interior styling by Rodriguez Interiors . Saga One offers accommodation for up to 8 guests in 4 cabins with additional room for her crew of 3. She features a variety of amenities to ensure comfortable charter vacations. She also carries an impressive collection of toys as listed below.

## SAGA ONE AMENITIES & TOYS

For a full up-to-date list of leisure facilities or amenities onboard Motor Yacht Saga One please contact your Yacht Charter Broker prior to booking your vacation. If there is a particular water toy that you would like, but it is not listed, then it may be possible to rent this equipment for you.