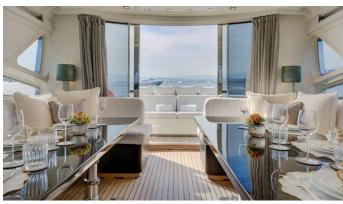

## SAGA ONE YACHT CHARTER

Superyacht SAGA ONE was built in 2008 by Leopard. She is a 26.95m / 88'5 Leopard 27 motor yacht with exterior design by Andrea Bacigalupo and interior styling by Rodriguez Interiors . Saga One offers accommodation for up to 8 guests in 4 cabins with additional room for her crew of 3. She features a variety of amenities to ensure comfortable charter vacations. She also carries an impressive collection of toys as listed below.

## SAGA ONE AMENITIES & TOYS

For a full up-to-date list of leisure facilities or amenities onboard Motor Yacht Saga One please contact your Yacht Charter Broker prior to booking your vacation. If there is a particular water toy that you would like, but it is not listed, then it may be possible to rent this equipment for you.