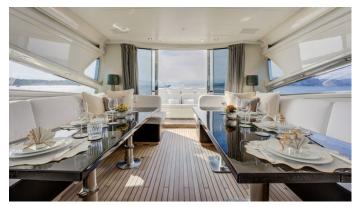

## SAGA ONE YACHT CHARTER

Superyacht SAGA ONE was built in 2008 by Leopard. She is a 26.95m / 88'5 Leopard 27 motor yacht with exterior design by Andrea Bacigalupo and interior styling by Rodriguez Interiors . Saga One offers accommodation for up to 8 guests in 4 cabins with additional room for her crew of 3. She features a variety of amenities to ensure comfortable charter vacations. She also carries an impressive collection of toys as listed below.

## SAGA ONE AMENITIES & TOYS

For a full up-to-date list of leisure facilities or amenities onboard Motor Yacht Saga One please contact your Yacht Charter Broker prior to booking your vacation. If there is a particular water toy that you would like, but it is not listed, then it may be possible to rent this equipment for you.