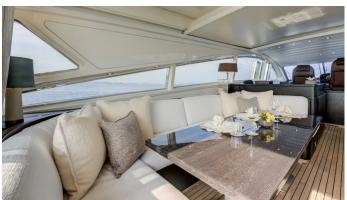

## SAGA ONE YACHT CHARTER

Superyacht SAGA ONE was built in 2008 by Leopard. She is a 26.95m / 88'5 Leopard 27 motor yacht with exterior design by Andrea Bacigalupo and interior styling by Rodriguez Interiors . Saga One offers accommodation for up to 8 guests in 4 cabins with additional room for her crew of 3. She features a variety of amenities to ensure comfortable charter vacations. She also carries an impressive collection of toys as listed below.