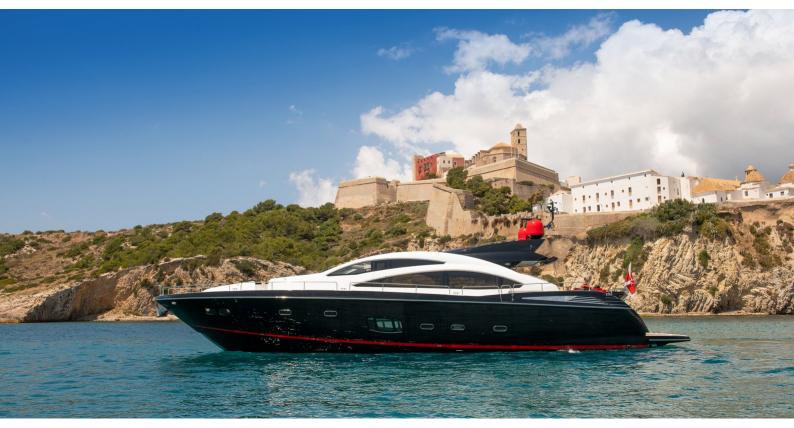

### PALUMBA YACHT CHARTER

Superyacht PALUMBA was built in 2010 by Sunseeker. She is a 26.42m / 86'8 Predator 84 motor yacht with exterior design by Sunseeker and interior styling by Sunseeker . Palumba offers accommodation for up to 8 guests in 4 cabins with additional room for her crew of 3. She features a variety of amenities to ensure comfortable charter vacations, including, Air Conditioning, Stabilizers at Anchor & WiFi connection on board. She also carries an impressive collection of toys as listed below.