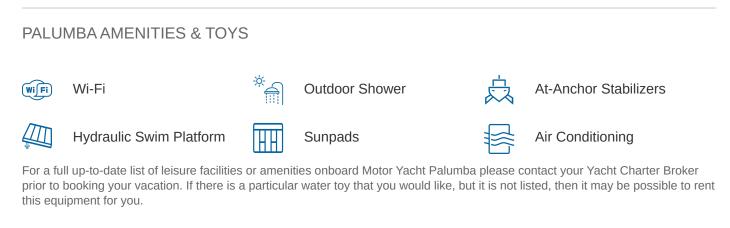

### PALUMBA YACHT CHARTER

Superyacht PALUMBA was built in 2010 by Sunseeker. She is a 26.42m / 86'8 Predator 84 motor yacht with exterior design by Sunseeker and interior styling by Sunseeker . Palumba offers accommodation for up to 8 guests in 4 cabins with additional room for her crew of 3. She features a variety of amenities to ensure comfortable charter vacations, including, Air Conditioning, Stabilizers at Anchor & WiFi connection on board. She also carries an impressive collection of toys as listed below.