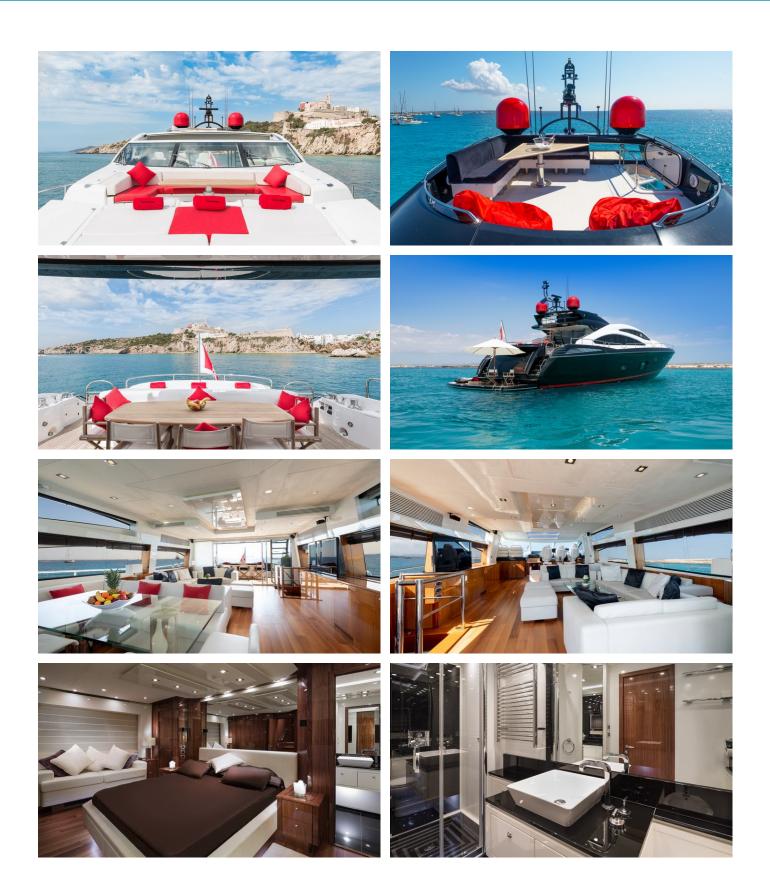

### PALUMBA YACHT CHARTER

Superyacht PALUMBA was built in 2010 by Sunseeker. She is a 26.42m / 86'8 Predator 84 motor yacht with exterior design by Sunseeker and interior styling by Sunseeker . Palumba offers accommodation for up to 8 guests in 4 cabins with additional room for her crew of 3. She features a variety of amenities to ensure comfortable charter vacations, including, Air Conditioning, Stabilizers at Anchor & WiFi connection on board. She also carries an impressive collection of toys as listed below.