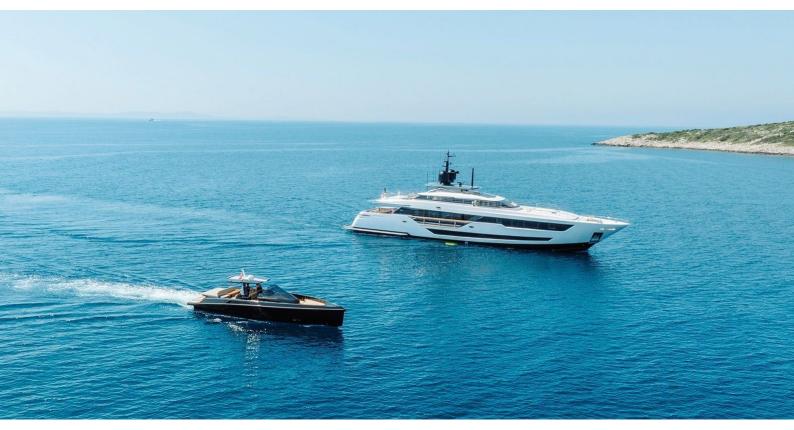

### EROLIA YACHT CHARTER

Superyacht EROLIA was built in 2022 by Custom Line. She is a 38.35m / 125'10 Custom Line 120 motor yacht with exterior design by Francesco Paszkowski Design and interior styling by Francesco Paszkowski Design . Erolia offers accommodation for up to 12 guests in 5 cabins with additional room for her crew of 8. She features a variety of amenities to ensure comfortable charter vacations. She also carries an impressive collection of toys as listed below.