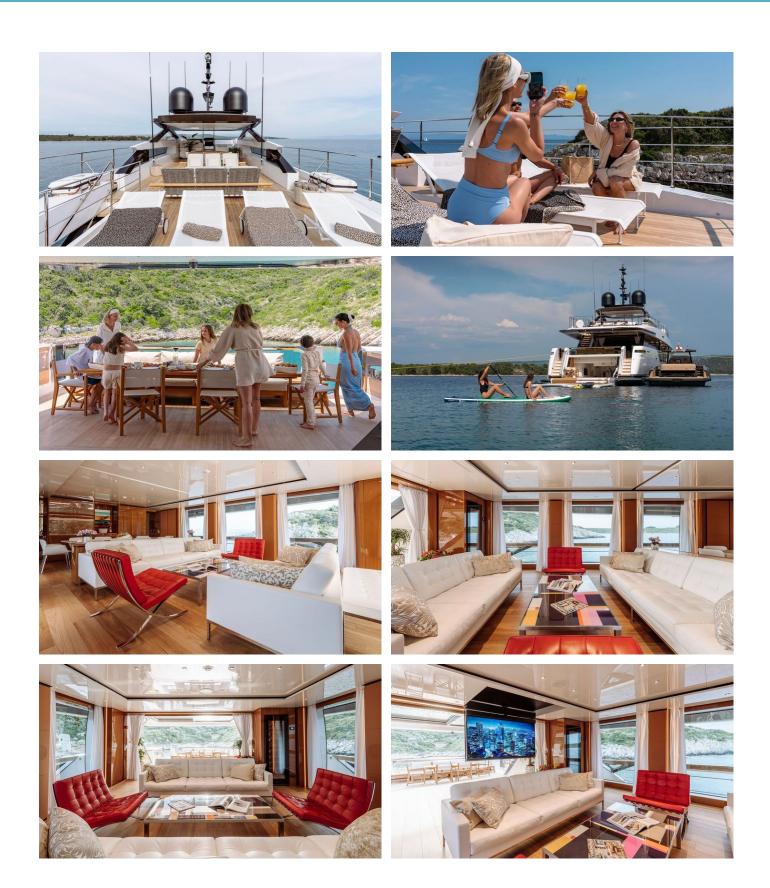

### EROLIA YACHT CHARTER

Superyacht EROLIA was built in 2022 by Custom Line. She is a 38.35m / 125'10 Custom Line 120 motor yacht with exterior design by Francesco Paszkowski Design and interior styling by Francesco Paszkowski Design . Erolia offers accommodation for up to 12 guests in 5 cabins with additional room for her crew of 8. She features a variety of amenities to ensure comfortable charter vacations. She also carries an impressive collection of toys as listed below.