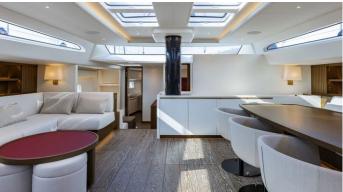

## **FANCY YACHT CHARTER**

Superyacht FANCY was built in 2023 by Nautor Swan. She is a 32.92m / 108' Swan 108 sail yacht with exterior design by , German Frers & Lucio Micheletti and interior styling by & Misa Poggi . Fancy offers accommodation for up to 9 guests in 4 cabins with additional room for her crew of 5. She features a variety of amenities to ensure comfortable charter vacations. She also carries an impressive collection of toys as listed below.

## **FANCY AMENITIES & TOYS**

Wi-Fi

Swimming Platform

Air Conditioning

For a full up-to-date list of leisure facilities or amenities onboard Sail Yacht Fancy please contact your Yacht Charter Broker prior to booking your vacation. If there is a particular water toy that you would like, but it is not listed, then it may be possible to rent this equipment for you.