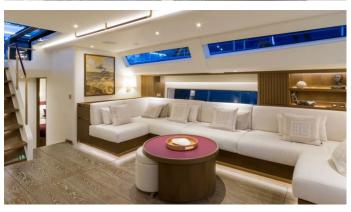

## **FANCY YACHT CHARTER**

Superyacht FANCY was built in 2023 by Nautor Swan. She is a 32.92m / 108' Swan 108 sail yacht with exterior design by , German Frers & Lucio Micheletti and interior styling by & Misa Poggi . Fancy offers accommodation for up to 9 guests in 4 cabins with additional room for her crew of 5. She features a variety of amenities to ensure comfortable charter vacations. She also carries an impressive collection of toys as listed below.

## **FANCY AMENITIES & TOYS**

Wi-Fi

Swimming Platform

Air Conditioning

For a full up-to-date list of leisure facilities or amenities onboard Sail Yacht Fancy please contact your Yacht Charter Broker prior to booking your vacation. If there is a particular water toy that you would like, but it is not listed, then it may be possible to rent this equipment for you.