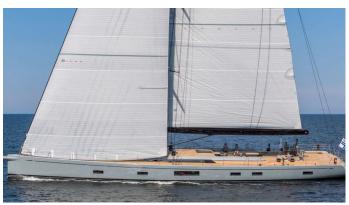

## **FANCY YACHT CHARTER**

Superyacht FANCY was built in 2023 by Nautor Swan. She is a 32.92m / 108' Swan 108 sail yacht with exterior design by , German Frers & Lucio Micheletti and interior styling by & Misa Poggi . Fancy offers accommodation for up to 9 guests in 4 cabins with additional room for her crew of 5. She features a variety of amenities to ensure comfortable charter vacations. She also carries an impressive collection of toys as listed below.