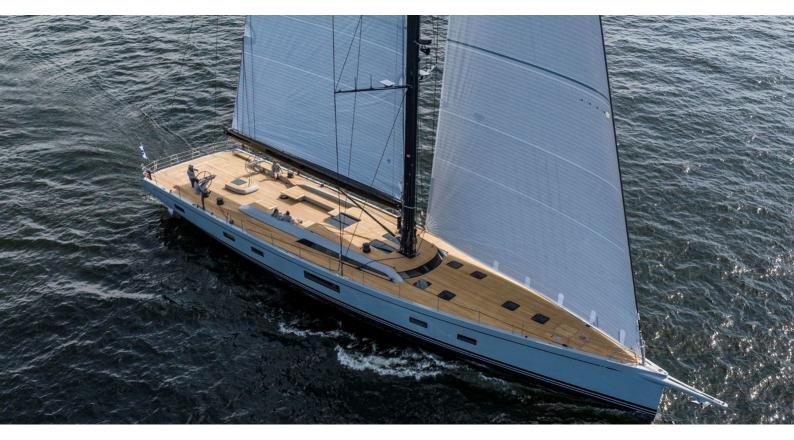

## **FANCY**

Yacht Charter Details for 'Fancy', the 32.92m Superyacht built by Nautor Swan

**SPECIFICATIONS** 

LENGTH 32.92m / 108'

BEAM DRAFT 7.55m / 24'9 3.55m / 11'8

YEAR REFIT 2023

CRUISING SPEED 10 Knots **ACCOMMODATION** 

## **FANCY YACHT CHARTER**

Superyacht FANCY was built in 2023 by Nautor Swan. She is a 32.92m / 108' Swan 108 sail yacht with exterior design by , German Frers & Lucio Micheletti and interior styling by & Misa Poggi . Fancy offers accommodation for up to 9 guests in 4 cabins with additional room for her crew of 5. She features a variety of amenities to ensure comfortable charter vacations. She also carries an impressive collection of toys as listed below.