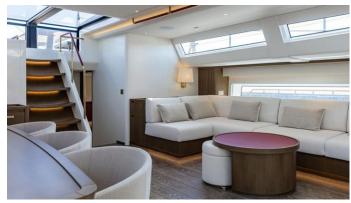

## **FANCY YACHT CHARTER**

Superyacht FANCY was built in 2023 by Nautor Swan. She is a 32.92m / 108' Swan 108 sail yacht with exterior design by , German Frers & Lucio Micheletti and interior styling by & Misa Poggi . Fancy offers accommodation for up to 9 guests in 4 cabins with additional room for her crew of 5. She features a variety of amenities to ensure comfortable charter vacations. She also carries an impressive collection of toys as listed below.

## **FANCY AMENITIES & TOYS**

Wi-Fi

Swimming Platform

Air Conditioning

For a full up-to-date list of leisure facilities or amenities onboard Sail Yacht Fancy please contact your Yacht Charter Broker prior to booking your vacation. If there is a particular water toy that you would like, but it is not listed, then it may be possible to rent this equipment for you.