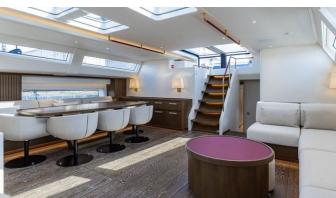

## **FANCY YACHT CHARTER**

Superyacht FANCY was built in 2023 by Nautor Swan. She is a 32.92m / 108' Swan 108 sail yacht with exterior design by , German Frers & Lucio Micheletti and interior styling by & Misa Poggi . Fancy offers accommodation for up to 9 guests in 4 cabins with additional room for her crew of 5. She features a variety of amenities to ensure comfortable charter vacations. She also carries an impressive collection of toys as listed below.

## **FANCY AMENITIES & TOYS**

Wi-Fi

Swimming Platform

Air Conditioning

For a full up-to-date list of leisure facilities or amenities onboard Sail Yacht Fancy please contact your Yacht Charter Broker prior to booking your vacation. If there is a particular water toy that you would like, but it is not listed, then it may be possible to rent this equipment for you.