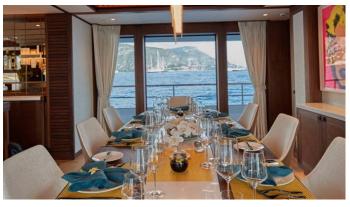

## **SOLEMATES**

Yacht Charter Details for 'Solemates', the 36m Superyacht built by Mulder

**SPECIFICATIONS** 

**LENGTH** 36m / 118'1

BEAM DRAFT 8m / 26'3 2.1m / 6'11

YEAR REFIT 2022

CRUISING SPEED 12.5 Knots ACCOMMODATION