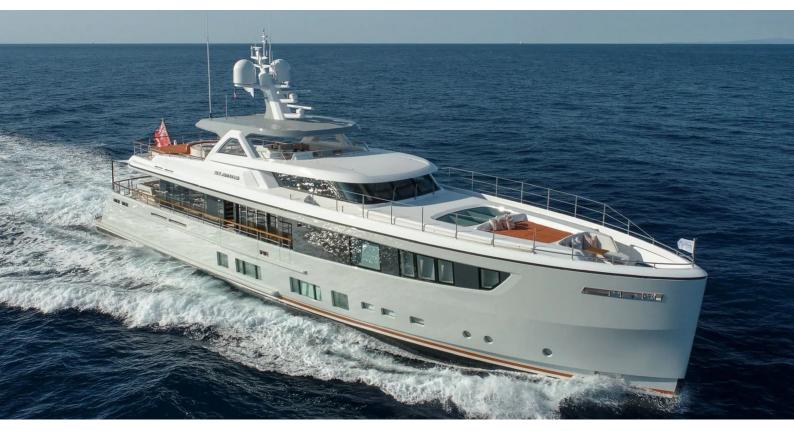

## **SOLEMATES**

Yacht Charter Details for 'Solemates', the 36m Superyacht built by Mulder

**SPECIFICATIONS** 

**LENGTH** 36m / 118'1

BEAM DRAFT 8m / 26'3 2.1m / 6'11

YEAR REFIT 2022

CRUISING SPEED 12.5 Knots ACCOMMODATION

GUESTS CABINS CREW

10 5 8

CABIN CONFIGURATION

1 Master 4 Double

NOT FOR CHARTER

This is a 'Private Yacht' and is not for charter

FOR MORE INFORMATION:

or SCAN QR CODE